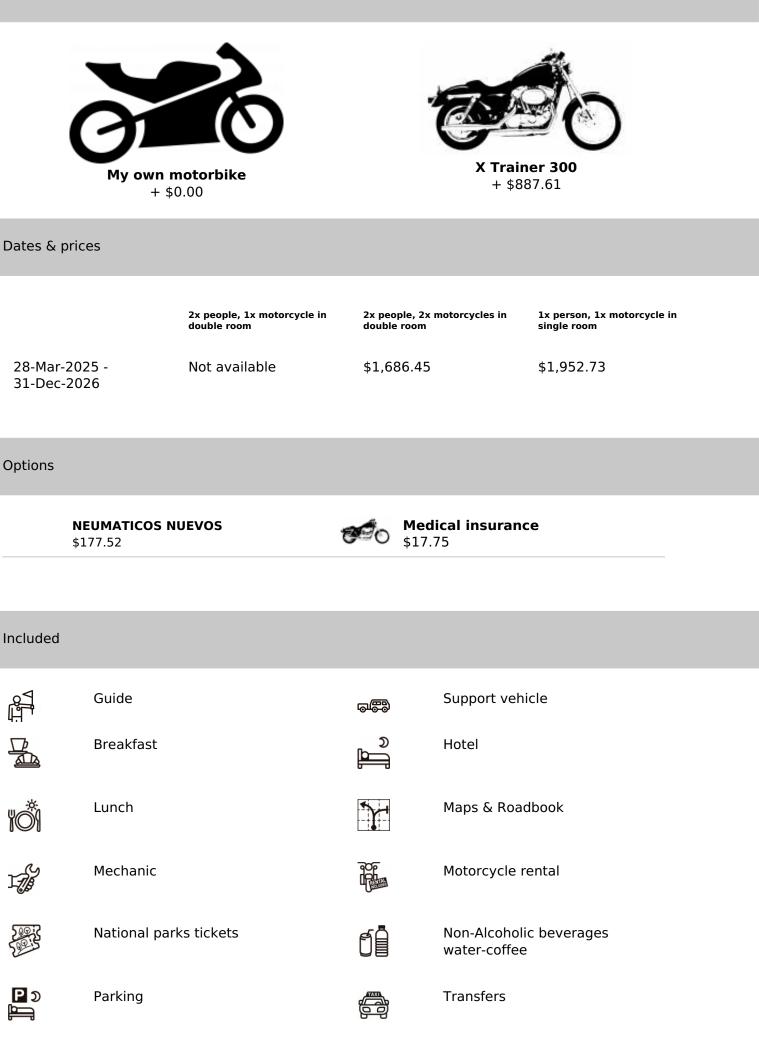

RENTAL RULES

We have a BETA XTRAINER 300. Off-road motorcycle experience is required. (5 units) Insurance included.

Gasoline not included. A full tank is delivered and returned full. Liter price  $\notin 2$ .

A deposit of  $\notin$  500 in cash is required.

If you want new tires, €100 supplement.

Extreme enduro routes are not done.

Respect the instructions of the guides, traffic rules and slow down in urban areas

## Not included

|                      | Alcoholic beverages           |                                                                                                                                                                                                                                                                                                                                                                                                                                                                                                                                                                                                                                                                                                                                                                                                                                                                                                                                                                                                                                                                                                                                                                                                                                                                                                                                                                                                                                                                                                                                                                                                                                                                                                                                                                                                                                                                                                                                                                                                                                                                                                                                                                                                                                                                                                                                                                                                                                                                                                                                                                                                                                                                 | Basic insurance                |
|----------------------|-------------------------------|-----------------------------------------------------------------------------------------------------------------------------------------------------------------------------------------------------------------------------------------------------------------------------------------------------------------------------------------------------------------------------------------------------------------------------------------------------------------------------------------------------------------------------------------------------------------------------------------------------------------------------------------------------------------------------------------------------------------------------------------------------------------------------------------------------------------------------------------------------------------------------------------------------------------------------------------------------------------------------------------------------------------------------------------------------------------------------------------------------------------------------------------------------------------------------------------------------------------------------------------------------------------------------------------------------------------------------------------------------------------------------------------------------------------------------------------------------------------------------------------------------------------------------------------------------------------------------------------------------------------------------------------------------------------------------------------------------------------------------------------------------------------------------------------------------------------------------------------------------------------------------------------------------------------------------------------------------------------------------------------------------------------------------------------------------------------------------------------------------------------------------------------------------------------------------------------------------------------------------------------------------------------------------------------------------------------------------------------------------------------------------------------------------------------------------------------------------------------------------------------------------------------------------------------------------------------------------------------------------------------------------------------------------------------|--------------------------------|
| Ð                    | Damage deposit                | iði                                                                                                                                                                                                                                                                                                                                                                                                                                                                                                                                                                                                                                                                                                                                                                                                                                                                                                                                                                                                                                                                                                                                                                                                                                                                                                                                                                                                                                                                                                                                                                                                                                                                                                                                                                                                                                                                                                                                                                                                                                                                                                                                                                                                                                                                                                                                                                                                                                                                                                                                                                                                                                                             | Dinner                         |
| 10<br>1              | Enduro body protection<br>kit | *Ĥ                                                                                                                                                                                                                                                                                                                                                                                                                                                                                                                                                                                                                                                                                                                                                                                                                                                                                                                                                                                                                                                                                                                                                                                                                                                                                                                                                                                                                                                                                                                                                                                                                                                                                                                                                                                                                                                                                                                                                                                                                                                                                                                                                                                                                                                                                                                                                                                                                                                                                                                                                                                                                                                              | Extreme cold protection kit    |
| <u>ت</u>             | Ferrys                        | N N                                                                                                                                                                                                                                                                                                                                                                                                                                                                                                                                                                                                                                                                                                                                                                                                                                                                                                                                                                                                                                                                                                                                                                                                                                                                                                                                                                                                                                                                                                                                                                                                                                                                                                                                                                                                                                                                                                                                                                                                                                                                                                                                                                                                                                                                                                                                                                                                                                                                                                                                                                                                                                                             | Flights                        |
| <b>1</b> 4           | Local taxes                   | A                                                                                                                                                                                                                                                                                                                                                                                                                                                                                                                                                                                                                                                                                                                                                                                                                                                                                                                                                                                                                                                                                                                                                                                                                                                                                                                                                                                                                                                                                                                                                                                                                                                                                                                                                                                                                                                                                                                                                                                                                                                                                                                                                                                                                                                                                                                                                                                                                                                                                                                                                                                                                                                               | Motorcycle return to<br>origin |
| Ŀğ                   | On route snacks               | <b>4</b>                                                                                                                                                                                                                                                                                                                                                                                                                                                                                                                                                                                                                                                                                                                                                                                                                                                                                                                                                                                                                                                                                                                                                                                                                                                                                                                                                                                                                                                                                                                                                                                                                                                                                                                                                                                                                                                                                                                                                                                                                                                                                                                                                                                                                                                                                                                                                                                                                                                                                                                                                                                                                                                        | Petrol & oil                   |
| [@]#                 | Photo-video souvenir          | 1<br>Contraction<br>Contraction<br>Contraction<br>Contraction<br>Contraction<br>Contraction<br>Contraction<br>Contraction<br>Contraction<br>Contraction<br>Contraction<br>Contraction<br>Contraction<br>Contraction<br>Contraction<br>Contraction<br>Contraction<br>Contraction<br>Contraction<br>Contraction<br>Contraction<br>Contraction<br>Contraction<br>Contraction<br>Contraction<br>Contraction<br>Contraction<br>Contraction<br>Contraction<br>Contraction<br>Contraction<br>Contraction<br>Contraction<br>Contraction<br>Contraction<br>Contraction<br>Contraction<br>Contraction<br>Contraction<br>Contraction<br>Contraction<br>Contraction<br>Contraction<br>Contraction<br>Contraction<br>Contraction<br>Contraction<br>Contraction<br>Contraction<br>Contraction<br>Contraction<br>Contraction<br>Contraction<br>Contraction<br>Contraction<br>Contraction<br>Contraction<br>Contraction<br>Contraction<br>Contraction<br>Contraction<br>Contraction<br>Contraction<br>Contraction<br>Contraction<br>Contraction<br>Contraction<br>Contraction<br>Contraction<br>Contraction<br>Contraction<br>Contraction<br>Contraction<br>Contraction<br>Contraction<br>Contraction<br>Contraction<br>Contraction<br>Contraction<br>Contraction<br>Contraction<br>Contraction<br>Contraction<br>Contraction<br>Contraction<br>Contraction<br>Contraction<br>Contraction<br>Contraction<br>Contraction<br>Contraction<br>Contraction<br>Contraction<br>Contraction<br>Contraction<br>Contraction<br>Contraction<br>Contraction<br>Contraction<br>Contraction<br>Contraction<br>Contraction<br>Contraction<br>Contraction<br>Contraction<br>Contraction<br>Contraction<br>Contraction<br>Contraction<br>Contraction<br>Contraction<br>Contraction<br>Contraction<br>Contraction<br>Contraction<br>Contraction<br>Contraction<br>Contraction<br>Contraction<br>Contraction<br>Contraction<br>Contraction<br>Contraction<br>Contraction<br>Contraction<br>Contraction<br>Contraction<br>Contraction<br>Contraction<br>Contraction<br>Contraction<br>Contraction<br>Contraction<br>Contraction<br>Contraction<br>Contraction<br>Contraction<br>Contraction<br>Contraction<br>Contraction<br>Contraction<br>Contraction<br>Contraction<br>Contraction<br>Contraction<br>Contraction<br>Contraction<br>Contraction<br>Contraction<br>Contraction<br>Contraction<br>Contraction<br>Contraction<br>Contraction<br>Contraction<br>Contraction<br>Contraction<br>Contraction<br>Contraction<br>Contraction<br>Contraction<br>Contraction<br>Contraction<br>Contraction<br>Contraction<br>Contraction<br>Contraction<br>Contraction<br>Contraction<br>Contraction<br>Cont | Spare motorcycle               |
| <b>O</b><br><b>D</b> | Tips                          |                                                                                                                                                                                                                                                                                                                                                                                                                                                                                                                                                                                                                                                                                                                                                                                                                                                                                                                                                                                                                                                                                                                                                                                                                                                                                                                                                                                                                                                                                                                                                                                                                                                                                                                                                                                                                                                                                                                                                                                                                                                                                                                                                                                                                                                                                                                                                                                                                                                                                                                                                                                                                                                                 | Visas                          |