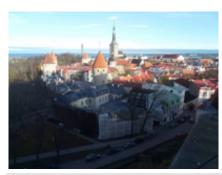

#### 1 - Tallinn - Tallinn -

Arrival at Tallinn airport. It is easy to get to the city center: by taxi it costs around €15, by Uber around €6 and by bus (line 2) or by tram (line 4) around €2. Once at the Hotel, it is well worth visiting the old town of Tallinn. It is a wonder!