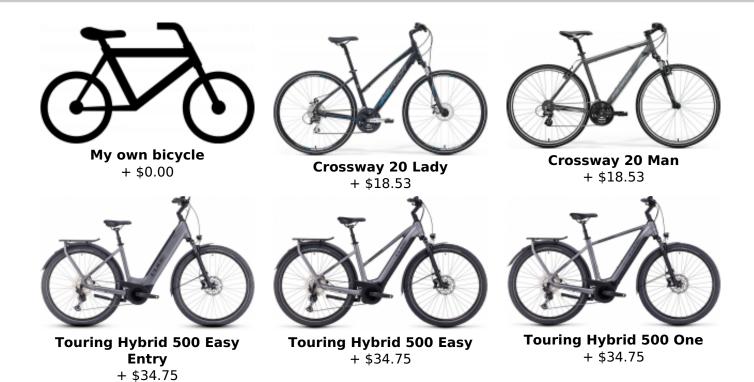

Route without technical difficulties (a hybrid or mountain bike is supplied) and in remarkably flat territory.