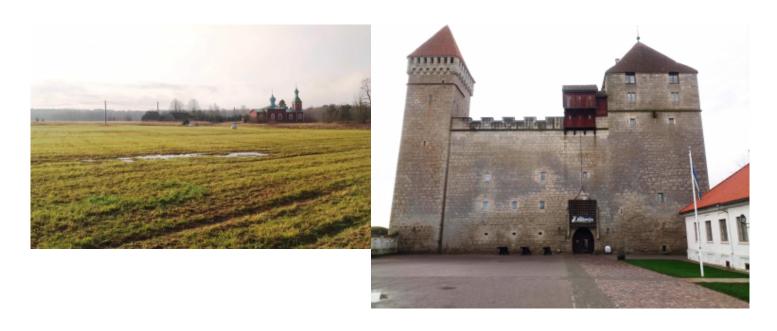

## 3 - Padise - Haapsalu - 55

This day is just riding day. Enjoy Estonian diverse nature: the route goes through forests and fields, you will pass some bogs. For such a small country, the diversity of Estonia's landscapes is unique in Europe. Day's highlight is Haapsalu – a charming seaside resort famous for its range of spa hotels and fine beach. The old town is popular too and Haapsalu Castle, haunted by a white lady, hosts many events including various music festivals. Accommodation is in small hotel.