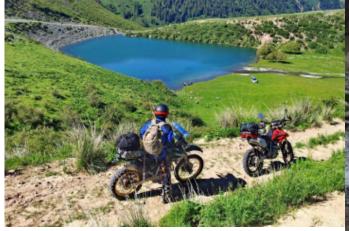

Come on an unforgettable enduro motorcycle tour and discover the diversity of Georgia between mountains and deserts, from snow-capped peaks to tropical palm trees. The nature in Georgia is unique and original worldwide. There are more scenic contrasts on this small area of land than on entire continents. At the end of our exciting Enduro Tour you will surely agree with us that Georgia is one of the most fantastic countries on earth!

# We pull through the landscapes on our enduro bike!

Put on your helmet, mount the motorcycle and the tour of discovery can begin. In Georgia, a small country with a total area of only 67,000 square kilometers (Germany in comparison: 357,000 km²), you will find 5000 meter high peaks, glaciers, mountain meadows and at the same time a subtropical coast, semi-desert, fertile valleys, wetlands and of course huge untouched forests. Join us on this multi-faceted tour!