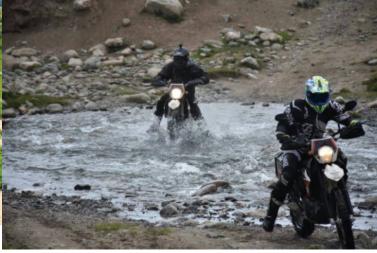

#### 3 - Tbilisi - Mtskheta - 180

Tbilisi - Mtskheta Enduro tour to Mtskheta: Today there are around 120 km of off-road terrain over the Trialeti mountain range on the program. The route consists of steep, rocky ascents and descents, crossings of rivers and single treks through the forest. As a reward for the hardships, a hearty lunch is served in the ancient city of Mtskheta at the end of the day. In the late afternoon we visit a world-famous UNESCO cultural heritage site, the medieval cathedral Sveticxoveli.