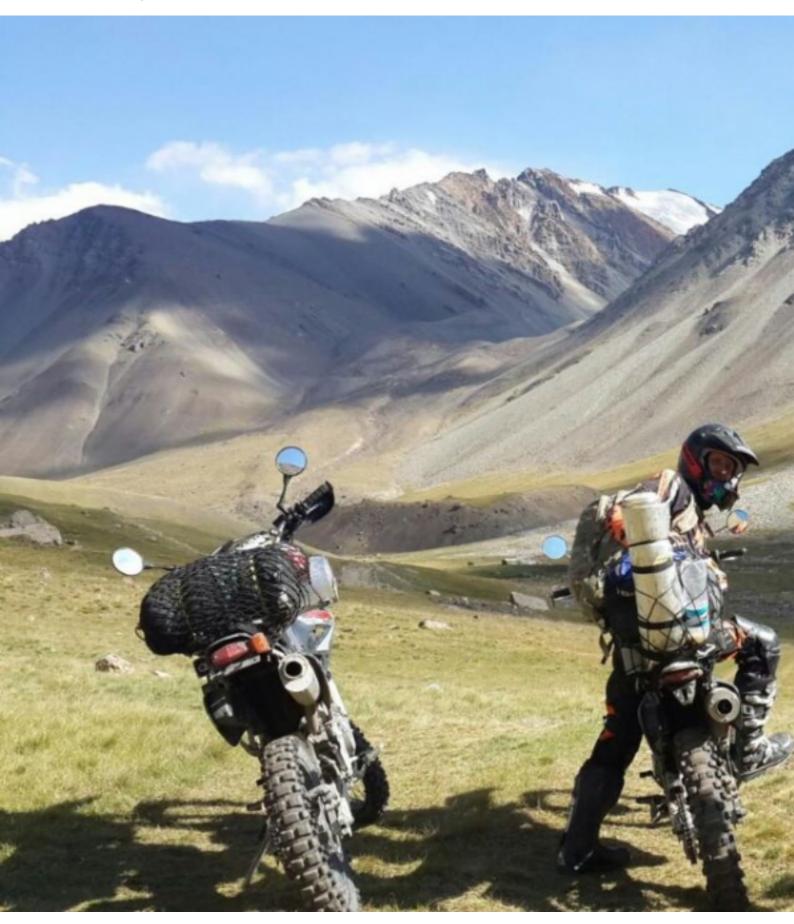

Come on an unforgettable enduro motorcycle tour and discover the diversity of Georgia between mountains and deserts, from snow-capped peaks to tropical palm trees. The nature in Georgia is unique and original worldwide. There are more scenic contrasts on this small area of land than on entire continents. At the end of our exciting Enduro Tour you will surely agree with us that Georgia is one of the most fantastic countries on earth!

# We pull through the landscapes on our enduro bike!

Put on your helmet, mount the motorcycle and the tour of discovery can begin. In Georgia, a small country with a total area of only 67,000 square kilometers (Germany in comparison: 357,000 km²), you will find 5000 meter high peaks, glaciers, mountain meadows and at the same time a subtropical coast, semi-desert, fertile valleys, wetlands and of course huge untouched forests. Join us on this multi-faceted tour!

#### 4 - Mtskheta - Mkinvartsveri - 150

We will head to the town of Stepantsminda, from where a grandiose view of the top of Mount Kazbeg, 5.033 m above sea level, opens. According to Greek mythology, it was here that Prometheus, chained to a rock, was sentenced to torture. We will drive through the grandiose landscapes of the Great Caucasus Range, parallel to the historic Georgian military road known as the "Heavenly Gorge Road".