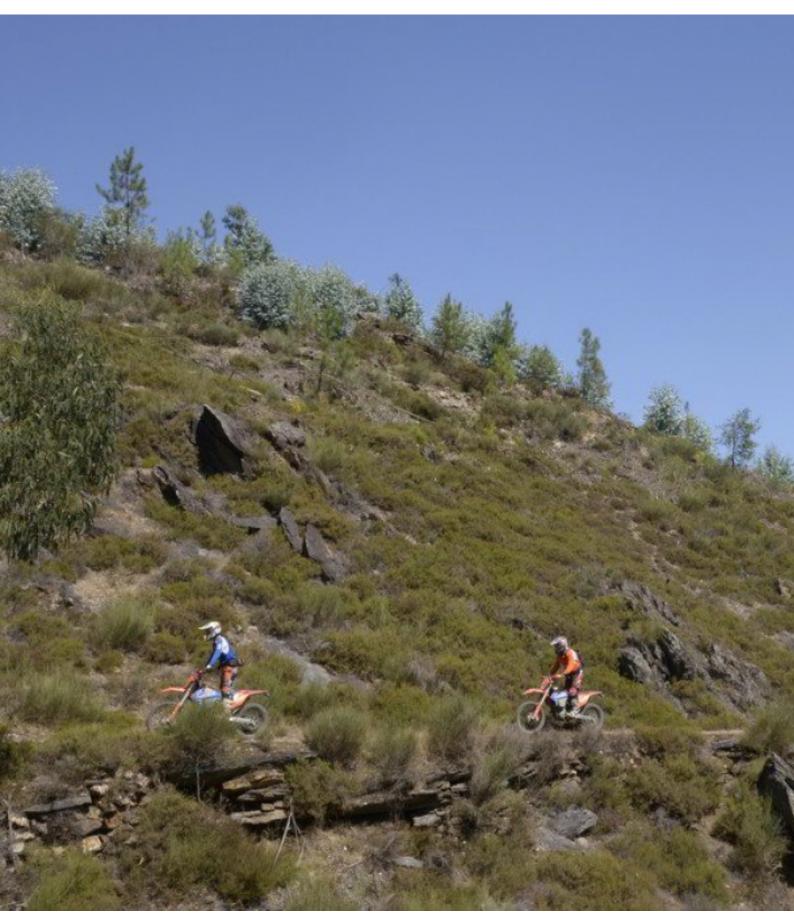

## A MOTORCYCLE TOUR WITH ADRENALINE, HERITAGE AND MODERNITY

This Enduro tour begins in the Porto city center. After a short 15-minute ride up the banks of the Douro, at Serra de Valongo, the offroad experience begins through the famous trails of the Extreme XL Lagares.

A true haven for Enduro lovers, the mountain peaks of Serra de Valongo, with its very technical rocky trails and stunning backdrop, make for a thrilling ride. For the less experienced riders, alternative trails are always available.

For two days, you will enjoy the best enduro trails, riding the latest KTM motorbikes (of-the-year models) through river beds, and in some cases through streams, supported by experienced enduro guides who will lead you through some unbelievable places. At the end of each day, after all challenges have been met, everyone will feel like an Enduro hero and can experience a warming group dinner.