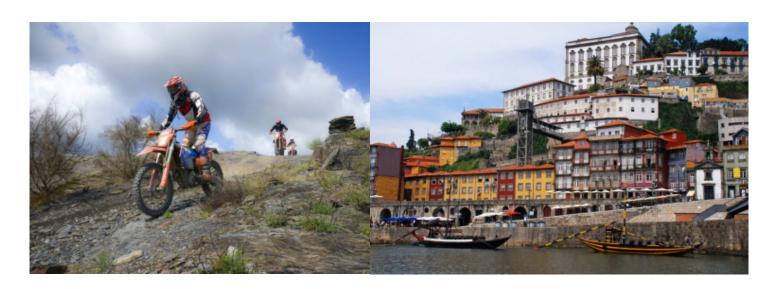

## A MOTORCYCLE TOUR WITH ADRENALINE, HERITAGE AND MODERNITY

This Enduro tour begins in the Porto city center. After a short 15-minute ride up the banks of the Douro, at Serra de Valongo, the offroad experience begins through the famous trails of the Extreme XL Lagares.

A true haven for Enduro lovers, the mountain peaks of Serra de Valongo, with its very technical rocky trails and stunning backdrop, make for a thrilling ride. For the less experienced riders, alternative trails are always available.

This tour will provide some unique experiences, not just in the mountains but while you are in Porto, a cosmopolitan city, known for its hospitality, food & wine and diverse cultural life. The mix of heritage and modernity makes Porto a city filled with charm and contrasts. A vibrant destination where amazing restaurants and excellent Douro wines are never far, as well as an internationally renowned nightlife.