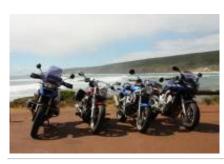

Motorcycle dual-purpose and Adventure Australia, from Melbourne to Brisbane self guided

# Motorcycle dual-purpose and Adventure Australia, from Melbourne to Brisbane self

| Difficulty | Support vehicle |
|------------|-----------------|
| Normal     |                 |
| Guide      |                 |
|            |                 |
|            | Normal          |