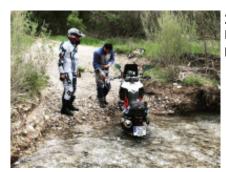

Motorcycle trip through Spain, off-road tour in three stages, three intense days in which we will travel the mountains of Albacete, Alicante and Valencia respectively, in days of approximately 150 km along tracks of various levels of difficulty, without exceeding our own limits and with adequate and pertinent security measures for this type of trip.