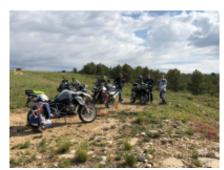

Motorcycle trip through Spain, off-road tour in three stages, three intense days in which we will travel the mountains of Albacete, Alicante and Valencia respectively, in days of approximately 150 km along tracks of various levels of difficulty, without exceeding our own limits and with adequate and pertinent security measures for this type of trip.