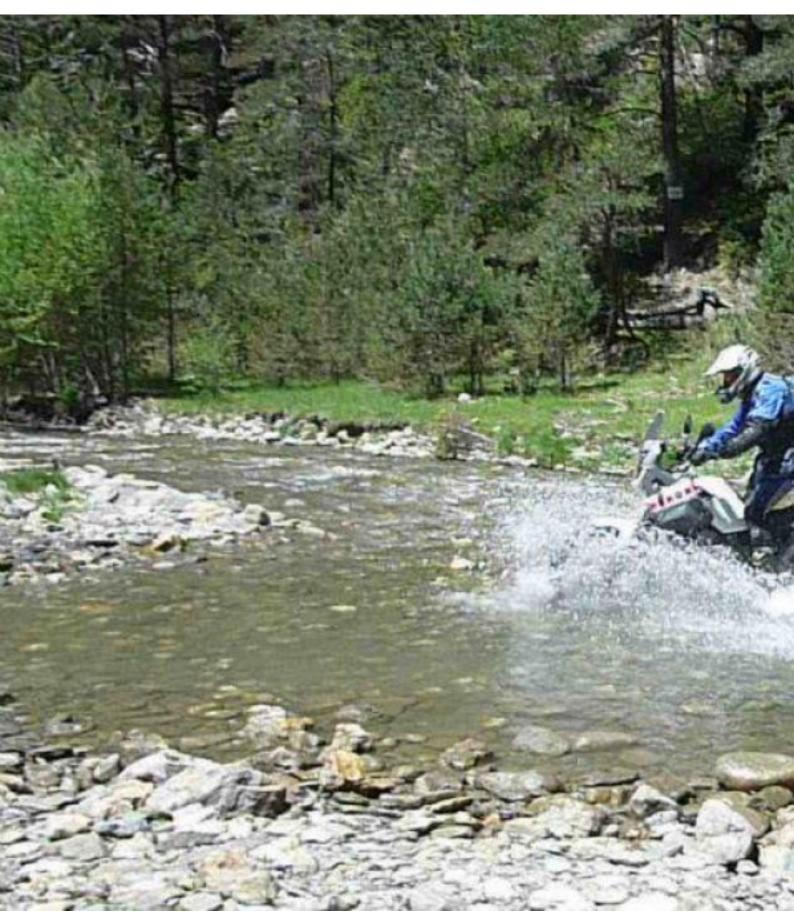

Motorcycle trip through Spain, off-road tour in three stages, three intense days in which we will travel the mountains of Albacete, Alicante and Valencia respectively, in days of approximately 150 km along tracks of various levels of difficulty, without exceeding our own limits and with adequate and pertinent security measures for this type of trip.