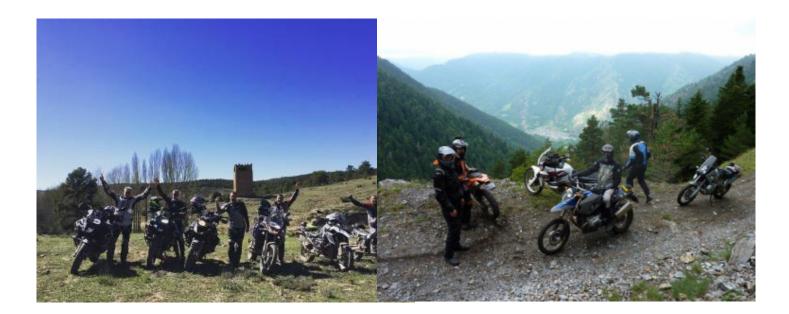

Motorcycle trip through Spain, off-road tour in three stages, three intense days in which we will travel the mountains of Albacete, Alicante and Valencia respectively, in days of approximately 150 km along tracks of various levels of difficulty, without exceeding our own limits and with adequate and pertinent security measures for this type of trip.