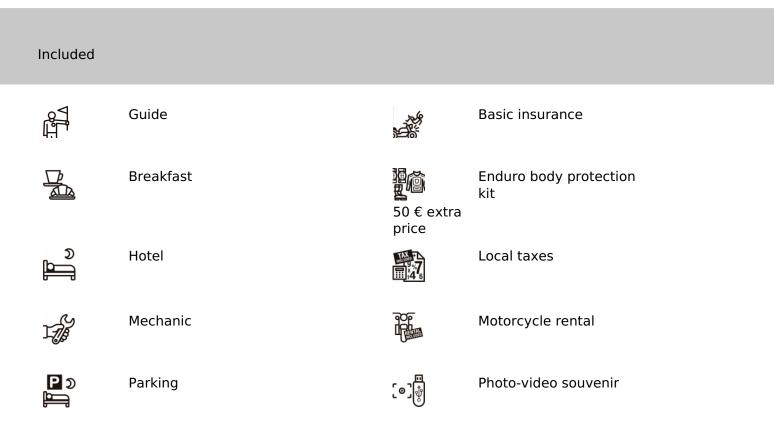

# Not included

| o E | Support vehicle             |          | Alcoholic beverages                     |
|-----|-----------------------------|----------|-----------------------------------------|
| Ð   | Damage deposit              | iôi      | Dinner                                  |
| *0  | Extreme cold protection kit | <u>ب</u> | Ferrys                                  |
| N N | Flights                     | ĬŎĬ      | Lunch                                   |
| 7   | Maps & Roadbook             | ASA      | Motorcycle return to<br>origin          |
|     | National parks tickets      | đ        | Non-Alcoholic beverages<br>water-coffee |
| Ľ   | On route snacks             | <b>1</b> | Petrol & oil                            |
|     | Tips                        |          | Visas                                   |