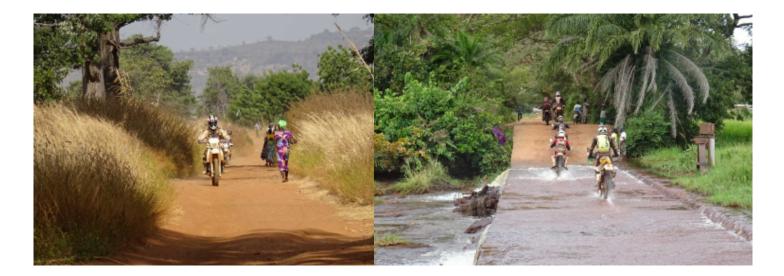

#### 2 - Abidjan - Adzope - 160 km

Guided tour of the historic town (comptoir) of Bassam linked to its colonial past (many remains and museum). Then we take the motorcycles and direction the tracks of the south towards Adzope ... Lagoons, coconut palms and then tropical forest ... Cape Is by a maze of tracks ... Several alternatives are possible to join Adzopé. Crossing villages and markets according to the day: palaver, colors and guaranteed atmosphere in these unique markets making the charm of Africa. Hotel.

#### 3 - Adzope - Yamoussoukro - 220 km

Progress continues north-west by punctuated tracks here and there villages that come alive on market day. ... Plantations of cassava, maize or yam ... Stop the maquis (bar-resto) for a good attiéké or rice-sauce seed (local dish very popular! We eat well in lvory Coast ;-). Arrival in Yamoussoukro, an excessive city and political capital known for its gigantic basilica (replica of St Peter of Rome). A must see. Hostel.

#### 5 - Daloa - Man - 180 km

We take the old colonial track, forgotten, so conducive to a beautiful stage of bush. The track is sometimes broken down ... We cross the imposing Sassandra river by pirogue! The relief is accentuated, in the distance the Dent de Man, announces our arrival in Man ... a region "blow of heart". Night in an Inn