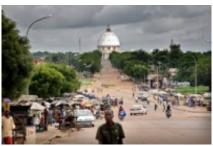

#### 3 - Adzope - Yamoussoukro - 220 km

Progress continues north-west by punctuated tracks here and there villages that come alive on market day. ... Plantations of cassava, maize or yam ... Stop the maquis (bar-resto) for a good attiéké or rice-sauce seed (local dish very popular! We eat well in lvory Coast ;-). Arrival in Yamoussoukro, an excessive city and political capital known for its gigantic basilica (replica of St Peter of Rome). A must see. Hostel.

### 4 - Yamoussoukro - Daloa - 230 km

Visit of the Basilica of Our Lady of Peace, the largest Catholic building ... in the world! A guided tour is required. ... Then a good track leading to the lake (dam) of Kossou. The irrigated perimeters allow in particular the cultivation of rice but also coffee and cocoa, an important wealth for the country. Hotel in Daloa, a lively village.