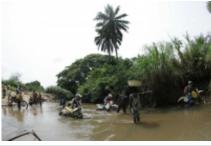

#### 5 - Daloa - Man - 180 km

We take the old colonial track, forgotten, so conducive to a beautiful stage of bush. The track is sometimes broken down ... We cross the imposing Sassandra river by pirogue! The relief is accentuated, in the distance the Dent de Man, announces our arrival in Man ... a region "blow of heart". Night in an Inn

#### 7 - Duekoue - Soubre - 230 km

Cape for the Taï National Park in western Ivory Coast. A rich fauna lives freely in this dense forest including our cousins chimpanzees! By bush tracks little frequented and in the middle of the rainforest we reach Soubré along the majestic Sassandra river. Night in an inn.