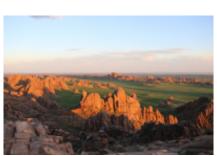

Motorcycle trip Gobi desert

The Gobi desert located between the border between Mongolia and China, is a wild and spectacular place, totally suitable for motorcycling. Our motorcycles are exciting machines, with great power, a good grip on the terrain and others are light, for long distances. We will go through the Gobi desert, passing by tracks, muddy roads, small roads with hardly any company. All this makes our bikes are ideal for this journey. On this tour we also find rock formations, canyons, the Gurvansaikhan mountain ranges and sand dunes up to 100km long, as well as forests of small trees and other types of vegetation.

**1 - - Ulaanbaatar -**Arrive Ulaanbaatar.

2 - Ulaanbaatar - Baga Gazriin Chuluu - Ride Ulaanbaatar to Baga Gazriin Chuluu.

**3 - Baga Gazriin Chuluu - Tsagaan Suvraga -** Ride to Tsagaan Suvaraga.

**4 - Tsagaan Suvraga - Dalanzadgad -**Ride to South Gobi. Overnight ger camp in the Gurvansaikhan mountains.