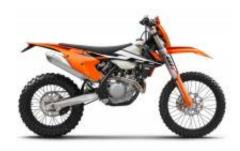

Motorcycle trip Gobi desert

The Gobi desert located between the border between Mongolia and China, is a wild and spectacular place, totally suitable for motorcycling. Our motorcycles are exciting machines, with great power, a good grip on the terrain and others are light, for long distances. We will go through the Gobi desert, passing by tracks, muddy roads, small roads with hardly any company. All this makes our bikes are ideal for this journey. On this tour we also find rock formations, canyons, the Gurvansaikhan mountain ranges and sand dunes up to 100km long, as well as forests of small trees and other types of vegetation.