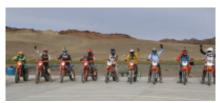

Motorcycle trip Gobi desert

The Gobi desert located between the border between Mongolia and China, is a wild and spectacular place, totally suitable for motorcycling. Our motorcycles are exciting machines, with great power, a good grip on the terrain and others are light, for long distances. We will go through the Gobi desert, passing by tracks, muddy roads, small roads with hardly any company. All this makes our bikes are ideal for this journey. On this tour we also find rock formations, canyons, the Gurvansaikhan mountain ranges and sand dunes up to 100km long, as well as forests of small trees and other types of vegetation.