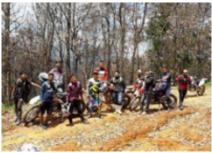

#### 4 - Annapurna - Manang - 110 km

Day 4 Today is a very busy day. We will see the mirrors of Time - Muldashev and crystal mountain rivers and lakes. By lunchtime we will reach the destination of our trip - Manang, and drive around its surroundings. We will see the archaic life, ancient monasteries and the hospitable faces of the highlanders covered with a severe tan.

#### 5 - Manang - Gorkha - 110 km

Day 5 After a day of skiing on dirt roads in the gorge, having passed through all climatic zones, in the evening we will get to the asphalt road, which will lead us to a cozy hotel at the very exit from the gorge.