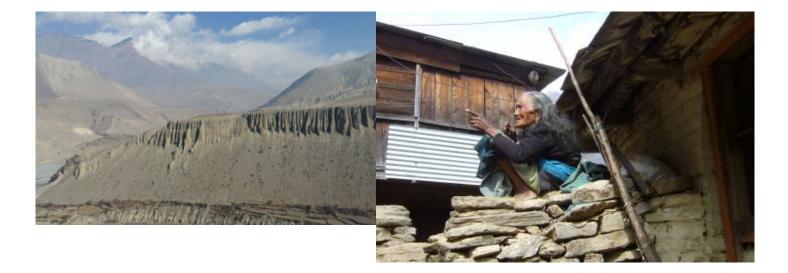

#### 4 - Annapurna - Manang - 110 km

Day 4 Today is a very busy day. We will see the mirrors of Time - Muldashev and crystal mountain rivers and lakes. By lunchtime we will reach the destination of our trip - Manang, and drive around its surroundings. We will see the archaic life, ancient monasteries and the hospitable faces of the highlanders covered with a severe tan.

#### 5 - Manang - Gorkha - 110 km

Day 5 After a day of skiing on dirt roads in the gorge, having passed through all climatic zones, in the evening we will get to the asphalt road, which will lead us to a cozy hotel at the very exit from the gorge.