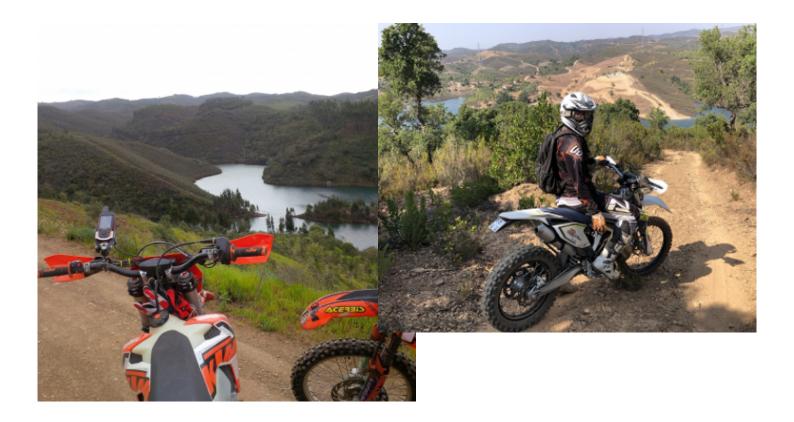

Starting from the ocean, we start heading inland through the eucalyptus forests to 990 m Monte Foia, an immersion in nature along the banks of the Guadiana River and through the Serra de Monchique, cork production area and typical villages. In the evening you will arrive at Monchique, a hotel facility.

#### 5 - Monchique - São Bartolomeu de Messines - 0

Monchique - Silves - SB Messines: Last leg of our enduro ride, crossing the mountainous region, located inland and including mainly the heart of São Marcos da Serra. Its relief is clearly mountainous, covered mainly by cork oaks and forests, with the lowest population density of the municipality. At midday circuit back, by the trails we arrive at São Bartolomeu de Messines, the trail follows the course of Ribeira do Arade, a stretch of great beauty. You will return your vehicles before being transferred to Albufeira for a last night in the festive atmosphere of southern Portugal. Dinner and overnight at the hotel.