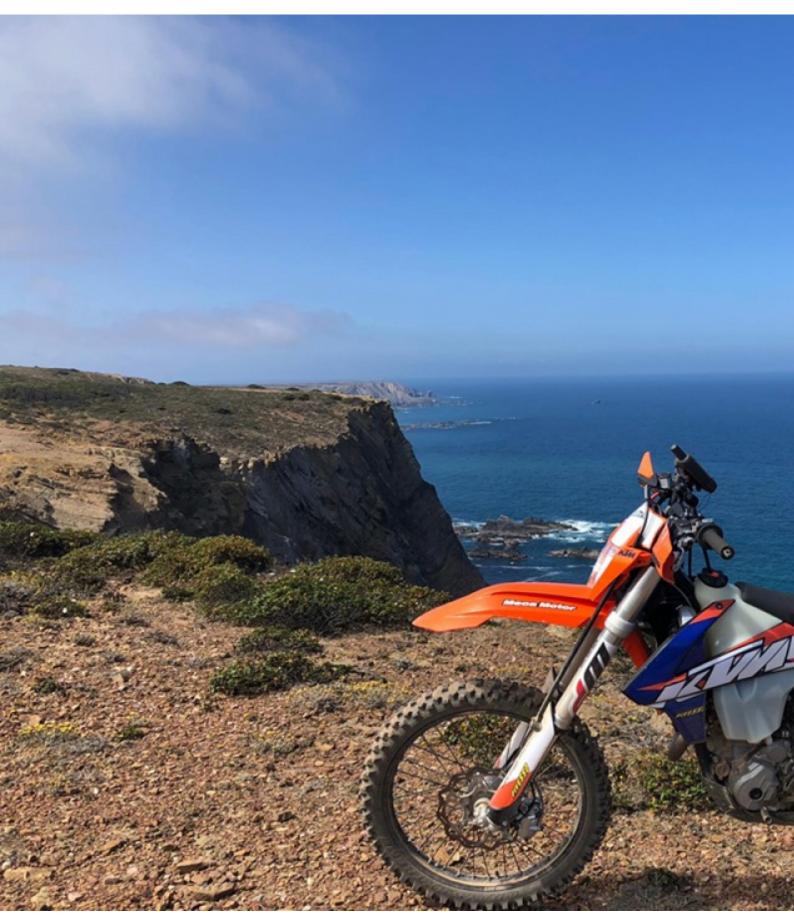

## 3 - Sabóia - Vila do Bispo - 0

Saboia - Vila do Bispo: The ride continues by tracking through postcard landscapes to reach Vila do Bispo, a small town 22 kilometers west of Lagos. It is a pretty village with old typical Algarve houses, grouped around the 16th century church. This "far west" area is still untouched by mass tourism and has beautiful beaches and beautiful countryside. The circuit that takes place in the morning in the mountains and around noon, you will start to smell the sea and the Via Algarviana will end in the Parque Natural do Sudoeste Alentejo and Costa Vicentina, the most unspoiled coast of Europe. Continue along the coast from Carrapateira, a former fishing village. This corner of the Algarve is remote, isolated, and certainly not visited by tourists who invade the coast. Here; travelers, tourists, surfers, and windsurfers are enchanted by the wonderful sunsets and beautiful beaches. You will overnight in a hotel with comfort equipped with indoor pool. You will have dinner in a typical restaurant in the village

### 4 - Vila do Bispo - Monchique - 0

Vila do Bispo - Monchique: An off-road circuit that will take you between landscapes and enchanting colors to culminate in Cape S. Vincent, which is the last branch of the Algarve overlooking the Atlantic Ocean. We will cross the BRÃO SÃO JOÃO wind farm the largest in the Algarve, the afternoon break at "FRIDAY HAPPINESS" for a beer.