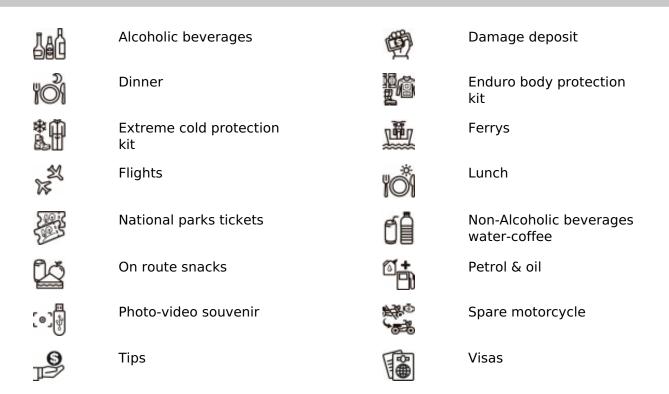

2x motorcycles in double room | 1x person, 1x motorcycle in single room |
|----------------------------|-----------------------------------------|------------------------------------------|-----------------------------------------|
| 2025-12-07 -<br>2025-12-17 | \$2,650.00                              | \$3,850.00                               | \$4,200.00                              |
| 2026-01-11 -<br>2026-01-21 | \$2,650.00                              | \$3,850.00                               | \$4,200.00                              |

prices per person

# Included



Guide



Basic insurance



Hotel



Maps & Roadbook



Local taxes

Breakfast

Support vehicle





Mechanic



Motorcycle rental

Motorcycle return to



origin



**Parking** 



**Transfers** 

#### Not included



## Other information

Participants (Pilots): Minimum: 4, Maximum: 7

Required Driving Skills: The journey requires experience on gravel routes and basic knowledge of sand, as well as physical endurance.

Proven experience on gravel/grass.

Weather and Travel Season: We are crossing half a continent through deserts and temperate zones up to the Arctic zone of Tierra del Fuego, so we need to be prepared for all climates, from dry and hot to heavy rain and cold winds. Probability of adverse weather and strong winds.

We aim to schedule our trips during the best season, in this case, the northern summer. However, rain, winds, and cold are inevitable

ATTENTION: The prices in this catalog are indicative and may vary significantly depending on the number of people in the group, travel date, av