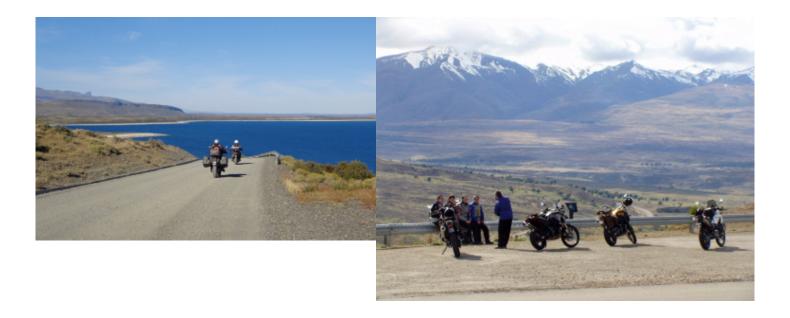

## Other information

Participants (Pilots): Minimum: 4, Maximum: 7

Required Driving Skills: The journey requires experience on gravel routes and basic knowledge of sand, as well as physical endurance.

Proven experience on gravel/grass.

Weather and Travel Season: We are crossing half a continent through deserts and temperate zones up to the Arctic zone of Tierra del Fuego, so we need to be prepared for all climates, from dry and hot to heavy rain and cold winds. Probability of adverse weather and strong winds.