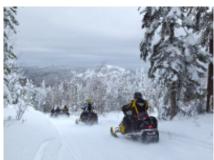

#### 2 - Lac Taureau - Lac Taureau - 80

Lac Taureau Regional Park (80 km) After the guide's briefing, the big snowmobile outing will take place at the end of the morning. First day at the majestic Lac Taureau. This vast body of water turns into a true white desert in winter, and the vast wilderness of the Haute-Matawinie is perfect for snowmobiling expeditions. You will then stay at a spectacular log cabin inn.

## 3 - Lac Taureau - Saint-Alexis-des-Monts - 121

Saint-Michel-des-Saints / Saint-Alexis-des-Monts (121 km) The adventure continues through the rugged territories of the Réserve faunique Mastigouche. Your destination is the famous Sacacomie hotel where you will experience the Geos Spa, a unique spa concept in Canada.