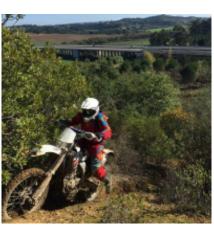

# Motorcycle Enduro off Road tour Portugal Lisbon

**Duration Difficulty Support vehicle** 

6 días Normal-Hard Nej

Language Guide

en,es Ja

If you want to ride an economic enduro motorcycle tour and close to home, Portugal is your destination, we will discover incredible places and we will ride by areas used in the national enduro of Portugal.

We have the Yamaha Wr 250 cc and 450 cc, we will sleep in a charming rural hotel, and lunch and dinner will be hard to forget

1 - - Santarem -

2 - Santarem - Santarem - 160 km

3 - Santarem - Santarem - 150 km