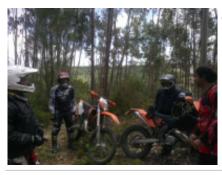

# Motorcycle Enduro off Road tour Portugal Lisbon

**Duration Difficulty Support vehicle** 

6 días Normal-Hard Nej

Language Guide

en,es Ja

If you want to ride an economic enduro motorcycle tour and close to home, Portugal is your destination, we will discover incredible places and we will ride by areas used in the national enduro of Portugal.

We have the Yamaha Wr 250 cc and 450 cc, we will sleep in a charming rural hotel, and lunch and dinner will be hard to forget

1 - - Santarem -

2 - Santarem - Santarem - 160 km

3 - Santarem - Santarem - 150 km