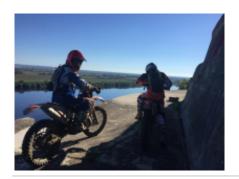

# Motorcycle Enduro off Road tour Portugal Lisbon

**Duration Difficulty Support vehicle** 

6 días Normal-Hard Nej

Language Guide

en,es Ja

If you want to ride an economic enduro motorcycle tour and close to home, Portugal is your destination, we will discover incredible places and we will ride by areas used in the national enduro of Portugal.

We have the Yamaha Wr 250 cc and 450 cc, we will sleep in a charming rural hotel, and lunch and dinner will be hard to forget

1 - - Santarem -

2 - Santarem - Santarem - 160 km

3 - Santarem - Santarem - 150 km