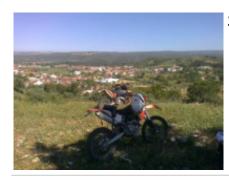

# Motorcycle Enduro off Road tour Portugal Lisbon

**Duration Difficulty Support vehicle** 

6 días Normal-Hard Nej

Language Guide

en,es Ja

If you want to ride an economic enduro motorcycle tour and close to home, Portugal is your destination, we will discover incredible places and we will ride by areas used in the national enduro of Portugal.

We have the Yamaha Wr 250 cc and 450 cc, we will sleep in a charming rural hotel, and lunch and dinner will be hard to forget

1 - - Santarem -

2 - Santarem - Santarem - 160 km

3 - Santarem - Santarem - 150 km