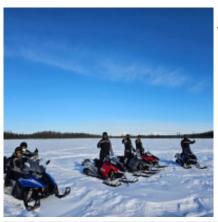

# **Snowmobile tour Alaska!**

Duration Difficulty Support vehicle

7 días Hard Ja

Language Guide

en Ja

Explore Alaska like the locals on one of our Alaska Snowmobile Tours – Epic Snow Machine Riding in Alaska's Wild back country. Enjoy the twists and turns of winter trails on our signature snow mobile tour. There are plenty of opportunities to see wildlife and views of Denali as we are out on the trail so don't forget to bring a camera!