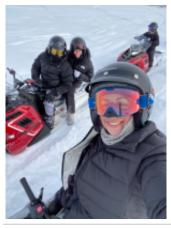

# **Snowmobile tour Alaska!**

Duration Difficulty Support vehicle

7 días Hard Ja

Language Guide

en Ja

Explore Alaska like the locals on one of our Alaska Snowmobile Tours – Epic Snow Machine Riding in Alaska's Wild back country. Enjoy the twists and turns of winter trails on our signature snow mobile tour. There are plenty of opportunities to see wildlife and views of Denali as we are out on the trail so don't forget to bring a camera!