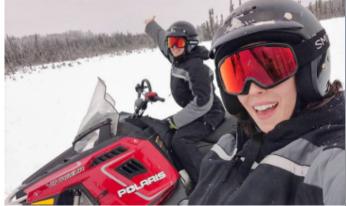

# **Snowmobile tour Alaska!**

Duration Difficulty Support vehicle

7 días Hard Ja

Language Guide

en Ja

Explore Alaska like the locals on one of our Alaska Snowmobile Tours – Epic Snow Machine Riding in Alaska's Wild back country. Enjoy the twists and turns of winter trails on our signature snow mobile tour. There are plenty of opportunities to see wildlife and views of Denali as we are out on the trail so don't forget to bring a camera!

Welcome to the end of the world!!