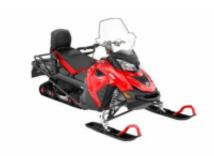

#### 1 - Anchorage - Cantwell - 0

We fly to Anchorage, where they will pick us up at the airport to take us to our hotel for the night. Today we will meet the guide and the rest of the team and we will also be able to see the motorcycles.



2 - Cantwell - Alpine Creek Lodge - 110 Cantwell, Alaska to Alpine Creek Lodge (68 miles)



### 3 - Alpine Creek Lodge - Maclaren River Lodge - 160

Day Two: Alpine Creek Lodge to Maclaren River Lodge (100 miles plus a trip to two glaciers and ice caves)



4 - Maclaren River Lodge - Maclaren River Lodge - 160

Mountain Passes and back to Alpine Creek Lodge (100 miles)





**6 - Maclaren River Lodge - Cantwell - 110** Alpine Creek Lodge to Cantwell (68 miles)



7 - Cantwell - Anchorage - 0
They take us back to Anchorage where we fly back home



# **Lynx Adventure LX 600 ACE 2019** + \$0.00

## Dates & prices

## Options

## Included

|            | Guide                          | <b>6</b>      | Support vehicle               |
|------------|--------------------------------|---------------|-------------------------------|
| <b>6</b> 0 | Avdelning för<br>bagagelämning | <b>6</b> 0    | Guide                         |
| <b>6</b> 0 | Support vehicle                | <b>6</b> 0    | Tank bag                      |
| <b>6</b> 0 | Jackor                         | <b>6</b> 0    | Byxor                         |
| <b>6</b> 0 | Stövlar                        | <b>6</b> 0    | Regnställ                     |
| <b>6</b>   | Guantes                        | <b>6</b> 0    | Equipment packs               |
| <b>6</b> 0 | Driver's special hel