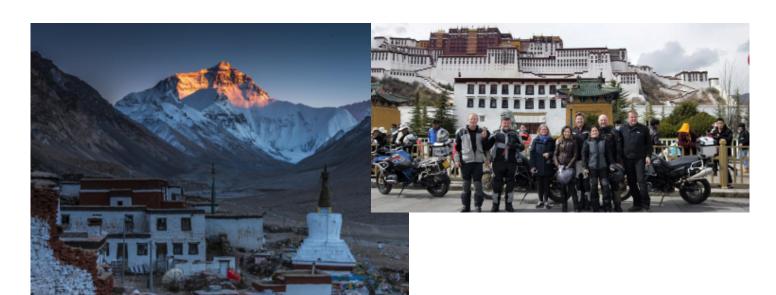

#### 2 - Lhasa - Lhasa - 0

We start today's Lhasa exploration with an exciting visit to iconic Potala Palace, regarded as one of the most beautiful buildings in the world.In addition, we will also visit Jokhang Temple which is considered the spiritual heart of Tibetan Buddhism.Our trip will not be completed without walking Barkhor Street, the ancient route to circumambulate Jokhang Temple. The last site of the day will be the famous Sear Monastery, where you will have the opportunity to observe monks debating in a courtyard as they have done for hundreds of years. Application for a local motorcycle driver's license. Lhasa city tour: Jokhang Temple→Barkhor street okhang Temple→Barkhor street

## Included

Guide

Support vehicle

Basic insurance

Breakfast

Hotel

Maps & Roadbook

Motorcycle rental