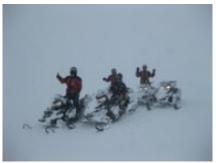

#### 2 - Rukatunturi - Kuusamo - 80

Day 2 "Snowmobiling in Ruka/Kuusamo area (driving approx. 80 km) -Breakfast in the cottage - Transfer to our safari house - Dressing up and driving + safety instructions This longer snowmobile safari takes you to deeper into Kuusamo wilderness. On this safari we drive altogether 80 km and have a warming up break with soup lunch in an idyllic private restaurant -Dinner in the hotel

### 3 - Rukatunturi - Posio - 100

Day 3 Snowmobiling to Posio (driving approx. 100 km) - Breakfast in the hotel Today's safari takes us to Posio which is the neighborhood municipality of Kuusamo. During the safari we have nice driving on lakes and also in the forest. We enjoy the lunch in Himmerki restaurant on the lake shore. - Dinner in the hotel

### 4 - Rukatunturi - Kuntivaara - 120

Day 4 "Snowmobile safari to Russian border" (driving approx. 120 km) -Breakfast in the hotel This long full day safaris gives you memorable moments both at winter dusk or in the bright spring sunlight. The safari takes you through the vast areas of Kuusamo wilderness all the way to the Russian border zone and on top of Kuntivaara fell, from where you can already see to Russia! This safari suits best for drivers who already have some experience in snowmobiling. Lunch is served midway at a cozy private restaurant by the eastern border - Dinner in the hotel