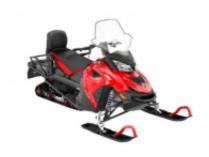

hore. - Dinner in the hotel



### 4 - Rukatunturi - Kuntivaara - 120

Day 4 "Snowmobile safari to Russian border" (driving approx. 120 km) -Breakfast in the hotel This long full day safaris gives you memorable moments both at winter dusk or in the bright spring sunlight. The safari takes you through the vast areas of Kuusamo wilderness all the way to the Russian border zone and on top of Kuntivaara fell, from where you can already see to Russia! This safari suits best for drivers who already have some experience in snowmobiling. Lunch is served midway at a cozy private restaurant by the eastern border - Dinner in the hotel



### 5 - Rukatunturi - Kuusamo Airport - 27 Departure:

After a leisurely breakfast, time to say good-bye to this untouched wilderness. Transfer to Kuusamo airport.



# **Lynx Adventure LX 600 ACE 2019** + 0.00.-

## Dates & prices

## Options

### Included

| Ω |  |
|---|--|
|   |  |

Guide



Förarhjälm



Jackor



Stövlar



Breakfast



Extreme cold protection

kit



Local taxes



Motorcycle rental



On route snacks



Non-Alcoholic beverages water-coffee

Petrol & oil

Tank bag

Byxor

Guantes

Dinner

Hotel

Lunch

Passagerarhjälm



**Transfers** 

### Not included



## Other information

### Kostnader för tidig avbokning

Important notice, in case of cancellation:

The flight tickets, supplements and optional services subscribed in this tour regardless of the basic program, are subject to 100% of early cancellation costs.