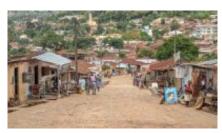

# Motorcycle Enduro off Road tour, Togo & Benin Vaoudou traks

Duration Difficulty Support vehicle

8 días Normal-Hard Ja

Language Guide

fr Ja

Superb adventure raid on the slopes of Togo and South Benin. crossing Lake Togo by canoe, tour of Lake Ahémé, passage to Ouidah the cradle of voodoo, lacustrine city of Ganvié, Kingdom of the Kings of Abomey, mountains, rain forest and plateau in Togo. A very varied week allowing a safe discovery of these two ideal countries in motorcycle.