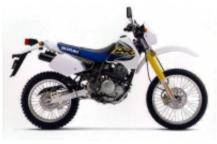

Motorcycle Enduro off Road tour, Togo & Benin Vaoudou traks

# Motorcycle Enduro off Road tour, Togo & Benin Vaoudou traks

Duration Difficulty Support vehicle

8 días Normal-Hard Ja

Language Guide

fr Ja

Superb adventure raid on the slopes of Togo and South Benin. crossing Lake Togo by canoe, tour of Lake Ahémé, passage to Ouidah the cradle of voodoo, lacustrine city of Ganvié, Kingdom of the Kings of Abomey, mountains, rain forest and plateau in Togo. A very varied week allowing a safe discovery of these two ideal countries in motorcycle.





1 - - Lome - 0



2 - Lome - Grand Popo - 160 km



3 - Ouidah - Ouidah - 120 km



4 - Ouidah - Abomey - 170 km



5 - Abomey - Atakpame - 150 km



🌉 6 - Atakpame - Badou - 150 km





8 - Station Météorologique de Koumakonda - Lome - 180 km



350 DR-SE + £0.00



## Dates & prices

#### Included

| $\Sigma$ |  |
|----------|--|
|          |  |

Guide



Basic insurance



Dinner



Local taxes



Mechanic



Motorcycle return to origin



On route snacks



Spare motorcycle



Support vehicle



Breakfast



Hotel



Lunch



Motorcycle rental



National parks tickets



Parking



Transfers

#### Not included









Enduro body protection

Ferrys

Flights

Maps & Roadbook

Non wat

Non-Alcoholic beverages water-coffee

Extreme cold protection

[@]

Photo-video souvenir



Visas

**®** 

Tips

Petrol & oil

#### Other information

### Kostnader för tidig avbokning

Important notice, in case of cancellation:

The flight tickets, supplements and optional services subscribed in this tour regardless of the basic program, are s