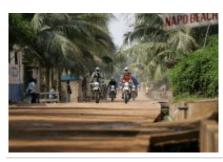

# Motorcycle Enduro off Road tour, Togo & Benin Vaoudou traks

Duration Difficulty Support vehicle

8 días Normal-Hard Ja

Language Guide

fr Ja

Superb adventure raid on the slopes of Togo and South Benin. crossing Lake Togo by canoe, tour of Lake Ahémé, passage to Ouidah the cradle of voodoo, lacustrine city of Ganvié, Kingdom of the Kings of Abomey, mountains, rain forest and plateau in Togo. A very varied week allowing a safe discovery of these two ideal countries in motorcycle.