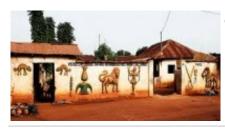

# Motorcycle Enduro off Road tour, Togo & Benin Vaoudou traks

Duration Difficulty Support vehicle

8 días Normal-Hard Ja

Language Guide

fr Ja

Superb adventure raid on the slopes of Togo and South Benin. crossing Lake Togo by canoe, tour of Lake Ahémé, passage to Ouidah the cradle of voodoo, lacustrine city of Ganvié, Kingdom of the Kings of Abomey, mountains, rain forest and plateau in Togo. A very varied week allowing a safe discovery of these two ideal countries in motorcycle.