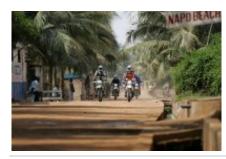

# Motorcycle Enduro off Road tour, Togo & Benin Vaoudou traks

Duration Difficulty Support vehicle

8 días Normal-Hard Ja

Language Guide

fr Ja

Superb adventure raid on the slopes of Togo and South Benin. crossing Lake Togo by canoe, tour of Lake Ahémé, passage to Ouidah the cradle of voodoo, lacustrine city of Ganvié, Kingdom of the Kings of Abomey, mountains, rain forest and plateau in Togo. A very varied week allowing a safe discovery of these two ideal countries in motorcycle.