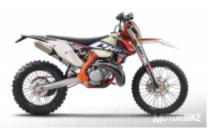

# **Motorcycle Enduro off Road Tour Bali**

Duration Difficulty Support vehicle

8 días Normal-Hard Да

Language Guide

en,es Да

Have you always thought that Bali was a destination for sun and sand? Well, we offer you an incredible mix ... Final model enduro motorcycles, guide in english or Spanish, good hotels, incredible landscapes, volcanoes, beaches, good food and much more ... Come with us to this route of 7 days 5 on a motorcycle and you will never forget it !!

## 7 - Kintamani - -

8 - - -

**EXC 250** + R\$ 3.702,99

**KLX 150** + R\$ 0,00

**EXC 350** + R\$ 3.702,99

**300 2T six days** + R\$ 3.702,99

Dates & prices