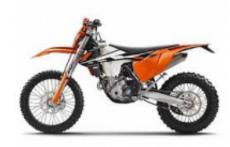

# **Motorcycle Enduro off Road Tour Bali**

Duration Difficulty Support vehicle

8 días Normal-Hard Да

Language Guide

en,es Да

Have you always thought that Bali was a destination for sun and sand? Well, we offer you an incredible mix ... Final model enduro motorcycles, guide in english or Spanish, good hotels, incredible landscapes, volcanoes, beaches, good food and much more ... Come with us to this route of 7 days 5 on a motorcycle and you will never forget it !!

## 7 - Kintamani - -

8 - - -

**EXC 250** + R\$ 3.702,99

**KLX 150** + R\$ 0,00

**EXC 350** + R\$ 3.702,99

**300 2T six days** + R\$ 3.702,99

Dates & prices