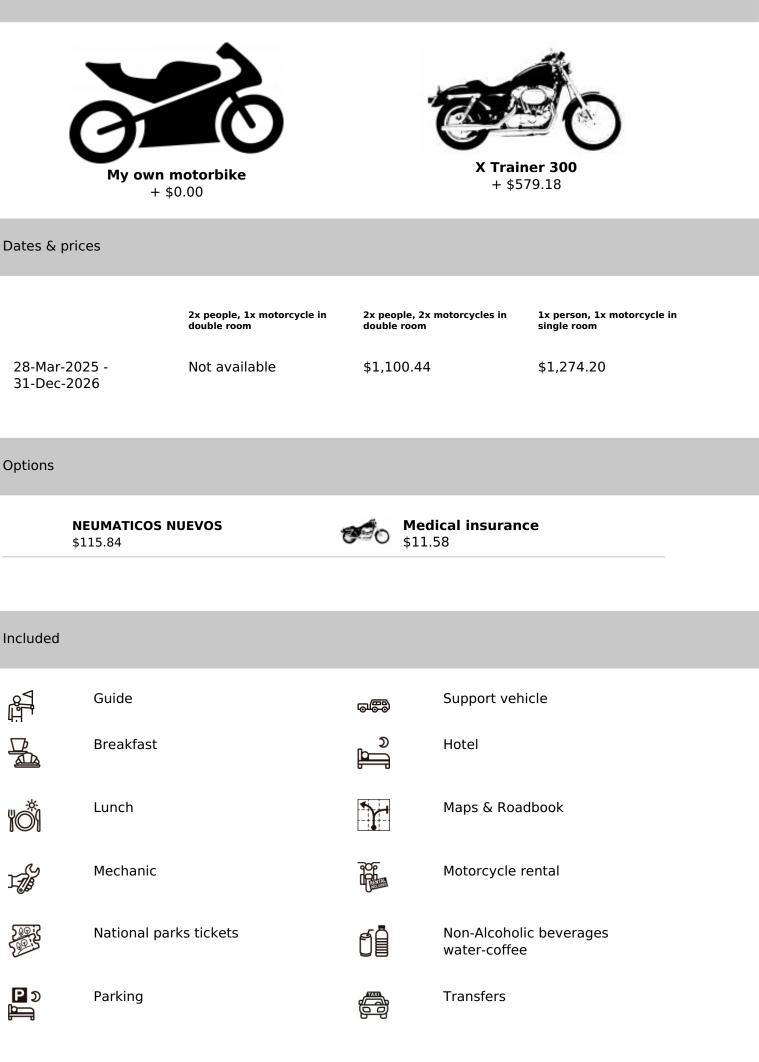

RENTAL RULES

We have a BETA XTRAINER 300. Off-road motorcycle experience is required. (5 units) Insurance included.

Gasoline not included. A full tank is delivered and returned full. Liter price  $\notin 2$ .

A deposit of  $\notin$  500 in cash is required.

If you want new tires, €100 supplement.

Extreme enduro routes are not done.

Respect the instructions of the guides, traffic rules and slow down in urban areas

### Not included

|                | Alcoholic beverages           |                                                                                                                                                                                                                                                                                                                                                                                                                                                                                                                                                                                                                                                                                                                                                                                                                                                                                                                                                                                                                                                                                                                                                                                                                                                                                                                                                                                                                                                                                                                                                                                                                                                                                                                                                                                                                                                                                                                                                                                                                                                                                                                                                                                                                                                                                                                                                                                                                                                                                                                                                                                                                                                                 | Basic insurance                |
|----------------|-------------------------------|-----------------------------------------------------------------------------------------------------------------------------------------------------------------------------------------------------------------------------------------------------------------------------------------------------------------------------------------------------------------------------------------------------------------------------------------------------------------------------------------------------------------------------------------------------------------------------------------------------------------------------------------------------------------------------------------------------------------------------------------------------------------------------------------------------------------------------------------------------------------------------------------------------------------------------------------------------------------------------------------------------------------------------------------------------------------------------------------------------------------------------------------------------------------------------------------------------------------------------------------------------------------------------------------------------------------------------------------------------------------------------------------------------------------------------------------------------------------------------------------------------------------------------------------------------------------------------------------------------------------------------------------------------------------------------------------------------------------------------------------------------------------------------------------------------------------------------------------------------------------------------------------------------------------------------------------------------------------------------------------------------------------------------------------------------------------------------------------------------------------------------------------------------------------------------------------------------------------------------------------------------------------------------------------------------------------------------------------------------------------------------------------------------------------------------------------------------------------------------------------------------------------------------------------------------------------------------------------------------------------------------------------------------------------|--------------------------------|
| Ð              | Damage deposit                | iði                                                                                                                                                                                                                                                                                                                                                                                                                                                                                                                                                                                                                                                                                                                                                                                                                                                                                                                                                                                                                                                                                                                                                                                                                                                                                                                                                                                                                                                                                                                                                                                                                                                                                                                                                                                                                                                                                                                                                                                                                                                                                                                                                                                                                                                                                                                                                                                                                                                                                                                                                                                                                                                             | Dinner                         |
| 19<br>19<br>19 | Enduro body protection<br>kit | *Ô                                                                                                                                                                                                                                                                                                                                                                                                                                                                                                                                                                                                                                                                                                                                                                                                                                                                                                                                                                                                                                                                                                                                                                                                                                                                                                                                                                                                                                                                                                                                                                                                                                                                                                                                                                                                                                                                                                                                                                                                                                                                                                                                                                                                                                                                                                                                                                                                                                                                                                                                                                                                                                                              | Extreme cold protection kit    |
| <u>r</u>       | Ferrys                        | N N                                                                                                                                                                                                                                                                                                                                                                                                                                                                                                                                                                                                                                                                                                                                                                                                                                                                                                                                                                                                                                                                                                                                                                                                                                                                                                                                                                                                                                                                                                                                                                                                                                                                                                                                                                                                                                                                                                                                                                                                                                                                                                                                                                                                                                                                                                                                                                                                                                                                                                                                                                                                                                                             | Flights                        |
|                | Local taxes                   | AS                                                                                                                                                                                                                                                                                                                                                                                                                                                                                                                                                                                                                                                                                                                                                                                                                                                                                                                                                                                                                                                                                                                                                                                                                                                                                                                                                                                                                                                                                                                                                                                                                                                                                                                                                                                                                                                                                                                                                                                                                                                                                                                                                                                                                                                                                                                                                                                                                                                                                                                                                                                                                                                              | Motorcycle return to<br>origin |
| Ľ              | On route snacks               | <b>4</b>                                                                                                                                                                                                                                                                                                                                                                                                                                                                                                                                                                                                                                                                                                                                                                                                                                                                                                                                                                                                                                                                                                                                                                                                                                                                                                                                                                                                                                                                                                                                                                                                                                                                                                                                                                                                                                                                                                                                                                                                                                                                                                                                                                                                                                                                                                                                                                                                                                                                                                                                                                                                                                                        | Petrol & oil                   |
| [@]@]          | Photo-video souvenir          | 1<br>Contraction<br>Contraction<br>Contraction<br>Contraction<br>Contraction<br>Contraction<br>Contraction<br>Contraction<br>Contraction<br>Contraction<br>Contraction<br>Contraction<br>Contraction<br>Contraction<br>Contraction<br>Contraction<br>Contraction<br>Contraction<br>Contraction<br>Contraction<br>Contraction<br>Contraction<br>Contraction<br>Contraction<br>Contraction<br>Contraction<br>Contraction<br>Contraction<br>Contraction<br>Contraction<br>Contraction<br>Contraction<br>Contraction<br>Contraction<br>Contraction<br>Contraction<br>Contraction<br>Contraction<br>Contraction<br>Contraction<br>Contraction<br>Contraction<br>Contraction<br>Contraction<br>Contraction<br>Contraction<br>Contraction<br>Contraction<br>Contraction<br>Contraction<br>Contraction<br>Contraction<br>Contraction<br>Contraction<br>Contraction<br>Contraction<br>Contraction<br>Contraction<br>Contraction<br>Contraction<br>Contraction<br>Contraction<br>Contraction<br>Contraction<br>Contraction<br>Contraction<br>Contraction<br>Contraction<br>Contraction<br>Contraction<br>Contraction<br>Contraction<br>Contraction<br>Contraction<br>Contraction<br>Contraction<br>Contraction<br>Contraction<br>Contraction<br>Contraction<br>Contraction<br>Contraction<br>Contraction<br>Contraction<br>Contraction<br>Contraction<br>Contraction<br>Contraction<br>Contraction<br>Contraction<br>Contraction<br>Contraction<br>Contraction<br>Contraction<br>Contraction<br>Contraction<br>Contraction<br>Contraction<br>Contraction<br>Contraction<br>Contraction<br>Contraction<br>Contraction<br>Contraction<br>Contraction<br>Contraction<br>Contraction<br>Contraction<br>Contraction<br>Contraction<br>Contraction<br>Contraction<br>Contraction<br>Contraction<br>Contraction<br>Contraction<br>Contraction<br>Contraction<br>Contraction<br>Contraction<br>Contraction<br>Contraction<br>Contraction<br>Contraction<br>Contraction<br>Contraction<br>Contraction<br>Contraction<br>Contraction<br>Contraction<br>Contraction<br>Contraction<br>Contraction<br>Contraction<br>Contraction<br>Contraction<br>Contraction<br>Contraction<br>Contraction<br>Contraction<br>Contraction<br>Contraction<br>Contraction<br>Contraction<br>Contraction<br>Contraction<br>Contraction<br>Contraction<br>Contraction<br>Contraction<br>Contraction<br>Contraction<br>Contraction<br>Contraction<br>Contraction<br>Contraction<br>Contraction<br>Contraction<br>Contraction<br>Contraction<br>Contraction<br>Contraction<br>Contraction<br>Contraction<br>Contraction<br>Contraction<br>Contraction<br>Contraction<br>Contraction<br>Contraction<br>Cont | Spare motorcycle               |
| O<br>D         | Tips                          |                                                                                                                                                                                                                                                                                                                                                                                                                                                                                                                                                                                                                                                                                                                                                                                                                                                                                                                                                                                                                                                                                                                                                                                                                                                                                                                                                                                                                                                                                                                                                                                                                                                                                                                                                                                                                                                                                                                                                                                                                                                                                                                                                                                                                                                                                                                                                                                                                                                                                                                                                                                                                                                                 | Visas                          |