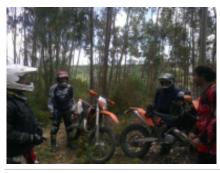

# Motorcycle Enduro off Road tour Portugal Lisbon

**Duration Difficulty Support vehicle** 

6 días Normal-Hard Нет

Language Guide

en,es Да

If you want to ride an economic enduro motorcycle tour and close to home, Portugal is your destination, we will discover incredible places and we will ride by areas used in the national enduro of Portugal.

We have the Yamaha Wr 250 cc and 450 cc, we will sleep in a charming rural hotel, and lunch and dinner will be hard to forget

1 - - Santarem -

2 - Santarem - Santarem - 160 km

3 - Santarem - Santarem - 150 km