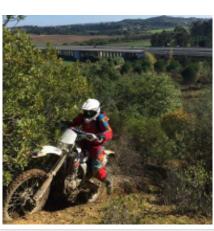

# Motorcycle Enduro off Road tour Portugal Lisbon

**Duration Difficulty Support vehicle** 

6 días Normal-Hard Нет

Language Guide

en,es Да

If you want to ride an economic enduro motorcycle tour and close to home, Portugal is your destination, we will discover incredible places and we will ride by areas used in the national enduro of Portugal.

We have the Yamaha Wr 250 cc and 450 cc, we will sleep in a charming rural hotel, and lunch and dinner will be hard to forget

1 - - Santarem -

2 - Santarem - Santarem - 160 km

3 - Santarem - Santarem - 150 km