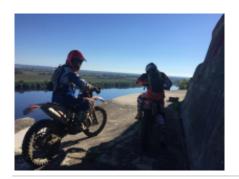

# Motorcycle Enduro off Road tour Portugal Lisbon

**Duration Difficulty Support vehicle** 

6 días Normal-Hard Нет

Language Guide

en,es Да

If you want to ride an economic enduro motorcycle tour and close to home, Portugal is your destination, we will discover incredible places and we will ride by areas used in the national enduro of Portugal.

We have the Yamaha Wr 250 cc and 450 cc, we will sleep in a charming rural hotel, and lunch and dinner will be hard to forget

1 - - Santarem -

2 - Santarem - Santarem - 160 km

3 - Santarem - Santarem - 150 km