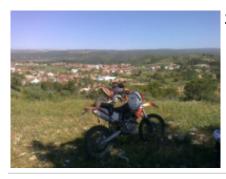

# Motorcycle Enduro off Road tour Portugal Lisbon

**Duration Difficulty Support vehicle** 

6 días Normal-Hard Нет

Language Guide

en,es Да

If you want to ride an economic enduro motorcycle tour and close to home, Portugal is your destination, we will discover incredible places and we will ride by areas used in the national enduro of Portugal.

We have the Yamaha Wr 250 cc and 450 cc, we will sleep in a charming rural hotel, and lunch and dinner will be hard to forget

1 - - Santarem -

2 - Santarem - Santarem - 160 km

3 - Santarem - Santarem - 150 km