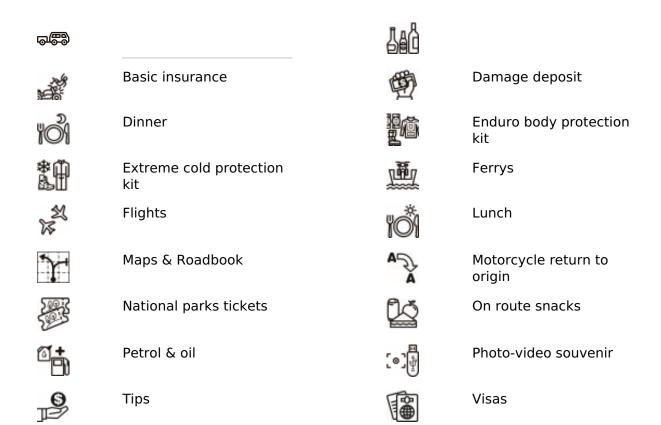

#### Included

|            | Guide                                | <b>6</b> 0             | Sunday pick up    |
|------------|--------------------------------------|------------------------|-------------------|
| <b>6</b>   | Saturday pick up                     | <b>6</b>               | Sunday drop off   |
| <b>6</b> 0 | Saturday drop off                    |                        | Breakfast         |
| )<br>D     | Hotel                                | 176                    | Local taxes       |
| III        | Mechanic                             |                        | Motorcycle rental |
| ð          | Non-Alcoholic beverages water-coffee | <b>₽</b> බ<br><b>∭</b> | Parking           |

#### Not included

Support vehicle

Spare motorcycle

Alcoholic beverages

**Transfers** 