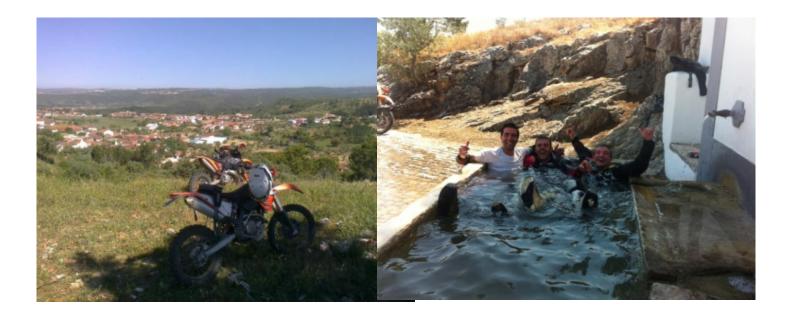

# Motorcycle Enduro off Road tour Portugal Lisbon

**Duration Difficulty Support vehicle** 

6 días Normal-Hard Нет

Language Guide

en,es Да

If you want to ride an economic enduro motorcycle tour and close to home, Portugal is your destination, we will discover incredible places and we will ride by areas used in the national enduro of Portugal.

We have the Yamaha Wr 250 cc and 450 cc, we will sleep in a charming rural hotel, and lunch and dinner will be hard to forget

1 - - Santarem -

2 - Santarem - Santarem - 160 km

3 - Santarem - Santarem - 150 km