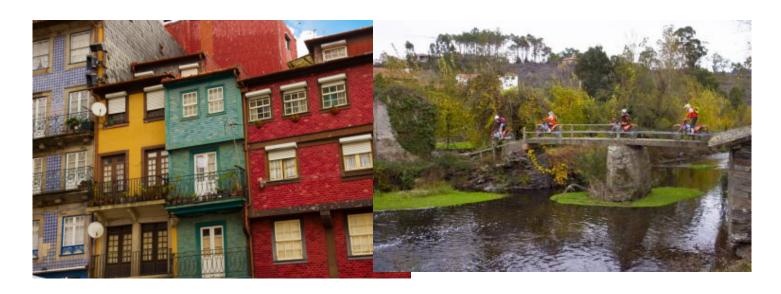

#### A MOTORCYCLE TOUR WITH ADRENALINE, HERITAGE AND MODERNITY

This Enduro tour begins in the Porto city center. After a short 15-minute ride up the banks of the Douro, at Serra de Valongo, the offroad experience begins through the famous trails of the Extreme XL Lagares.

This tour will provide some unique experiences, not just in the mountains but while you are in Porto, a cosmopolitan city, known for its hospitality, food & wine and diverse cultural life. The mix of heritage and modernity makes Porto a city filled with charm and contrasts. A vibrant destination where amazing restaurants and excellent Douro wines are never far, as well as an internationally renowned nightlife.