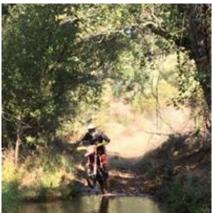

Named like this because it has a whole day dedicated to "Serra d`Ossa", a montain range with spectacular riding and fire tracks and beautiful views over the Alentejo plains.

This is a tour around Évora, each day we go out and return to Évora. A total of 5 days; your arrival day, plus 4 days biking for all levels of experience.

4 totally different riding days over 750 km of varied tracks.

Enjoy the beautifull city of Évora, World Heritage by UNESCO, have a rest at the best accommodation and taste our marvelous tradicional portuguese cuisine and wines.

2 - Abela - Tavira - 191 Motorbike day with food and good acomodation

**3 - Tavira - Monchique - 204**Motorbike day with food and good acomodation

4 - Monchique - Vila Nova de Milfontes - 200

Motorbike day with food and good acomodation

#### 5 - Vila Nova de Milfontes - Abela - 170

Motorbike day with food and good acomodation After the bike day you can go directly to the airport or have an extra night in Lisbon (Extra price)

**EXC 450** + \$0.00