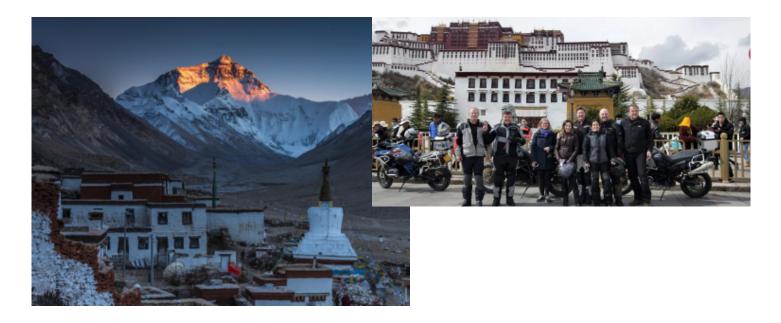

### 2 - Lhasa - Lhasa - 0

We start today's Lhasa exploration with an exciting visit to iconic Potala Palace, regarded as one of the most beautiful buildings in the world.In addition, we will also visit Jokhang Temple which is considered the spiritual heart of Tibetan Buddhism.Our trip will not be completed without walking Barkhor Street, the ancient route to circumambulate Jokhang Temple. The last site of the day will be the famous Sear Monastery, where you will have the opportunity to observe monks debating in a courtyard as they have done for hundreds of years. Application for a local motorcycle driver's license. Lhasa city tour: JApplication for a local motorcycle driver's license. Lhasa city tour: Jokhang Temple→Barkhor street okhang Temple→Barkhor street

#### 3 - Lhasa - Lhasa - O

Lhasa city tour: Potala Palace. Test ride to Ganden Monastery

**4 - Lhasa - Shigatse - 365** Yamdrok Lake/ Karola Glacier

5 - Shigatse - Saga County - 450 Natural scenery

6 - Saga County - Kangrinboqe Peak - 490 Lake Manasarovar/ Mt.Kailash Zada Earth Forest

8 - Zada - Burang County - 370 Guge Kingdom/ Lake Rakshestha

9 - Burang County - Saga County - 540 Lake Manasarovar/ Mt.Kailash

**10 - Saga County - Rongbuk Monastery - 380** Peiku Tso Lake/ Mt.Shishapama/ Mt. Everest

**11 - Rongbuk Monastery - Shigatse - 360** Mt. Makalu/ Mt. Lhotse/ Mt. Everest/ Mt. Cho Oyu

**12 - Shigatse - Damxung County - 350** Tashilhunpo Monastery

13 - Damxung County - Lhasa - 300 Namtso Lake

**14 - Lhasa - Lhasa - 0** Transfer to Lhasa Airport. Motorcycle