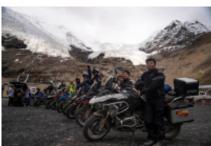

Start from Lhasa and cross the hinterland of Ali and Qiangtang grassland, head for the most beautiful lakes. You can see various lakes, holy snow mountain and wild animals along the route with average altitude of 4,500 meters, moreover, the passes with altitude above 5,000 meters can be seen everywhere. Need to ride a long distance from one staging post and accommodation to the next one because of this is a secluded region.

Not everyone has the opportunity to see the most magnificent scenery. This tour will be a challenge to riders' courage and willpower, your motorcycle tour experience must be enhanced by this tour.