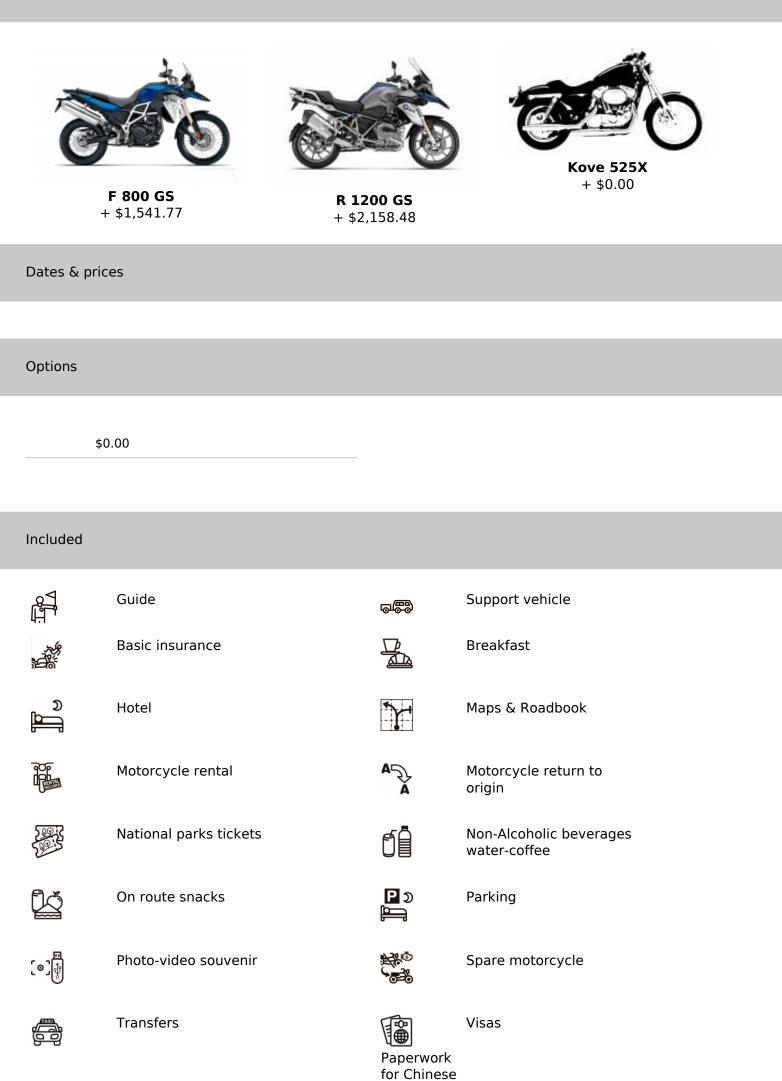

Motorcycle dual-purpose and Adventure Tibet. Mount Kailash.

# Motorcycle dual-purpose and Adventure Tibet. Mount Kailash.

| Duration | Difficulty | Support vehicle |
|----------|------------|-----------------|
| 14 días  | Normal     | Да              |
| Language | Guide      |                 |
|          |            |                 |
| en       | Да         |                 |