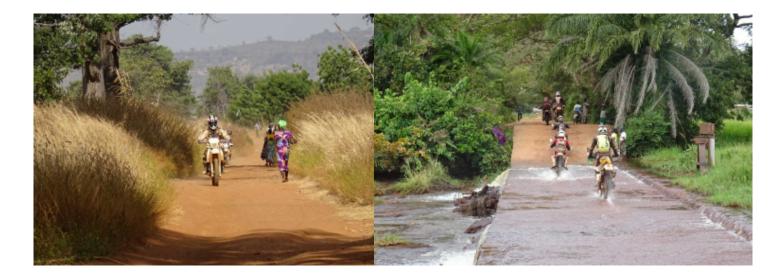

#### 5 - Daloa - Man - 180 km

We take the old colonial track, forgotten, so conducive to a beautiful stage of bush. The track is sometimes broken down ... We cross the imposing Sassandra river by pirogue! The relief is accentuated, in the distance the Dent de Man, announces our arrival in Man ... a region "blow of heart". Night in an Inn

#### 6 - Man - Duekoue - 125 km

Day 6 Duékoué - Duékoué Day 6 Motorcycle tour, Ivory Coast enduro

Magnificent region between mountains and forest, the small track climbs to the summit of Mt Tonkoui (1223m) by an enduro trail extra, with passages under the bamboo forests ... superb panorama on all this region close to neighboring Guinea ... visit also from the waterfall and the sacred forest where we will see many monkeys ... Transfer to the city of Duekoué in the afternoon. Hotel