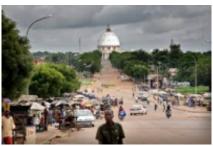

#### 3 - Adzope - Yamoussoukro - 220 km

Progress continues north-west by punctuated tracks here and there villages that come alive on market day. ... Plantations of cassava, maize or yam ... Stop the maquis (bar-resto) for a good attiéké or rice-sauce seed (local dish very popular! We eat well in Ivory Coast ;-). Arrival in Yamoussoukro, an excessive city and political capital known for its gigantic basilica (replica of St Peter of Rome). A must see. Hostel.

# 4 - Yamoussoukro - Daloa - 230 km

Visit of the Basilica of Our Lady of Peace, the largest Catholic building ... in the world! A guided tour is required. ... Then a good track leading to the lake (dam) of Kossou. The irrigated perimeters allow in particular the cultivation of rice but also coffee and cocoa, an important wealth for the country. Hotel in Daloa, a lively village.