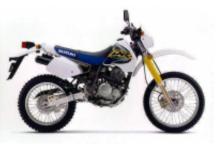

30 km

Cape for the Taï National Park in western Ivory Coast. A rich fauna lives freely in this dense forest including our cousins chimpanzees! By bush tracks little frequented and in the middle of the rainforest we reach Soubré along the majestic Sassandra river. Night in an inn.



Heva forests (rubber tree) soon give way to palm groves and coconut groves. The tracks become more sandy ... and the sea air is felt! Visit villages between ocean and lagoon, canoe according to timing ... Overnight in Grand Lahou, former colonial counter like Grand Bassam.



#### 9 - Grand-Lahou - Abidjan - 0 km

We drive along the Ebrié lagoon towards Abidjan, the economic heart of the country ... then Bingerville (historic city) and close this raid to Grand Bassam which was indeed one of the main counters



**350 DR-SE** + \$0.00



Dates & prices

# Included

| o<br>I<br>II | Guide                  | o <b>e</b>     | Support vehicle                |
|--------------|------------------------|----------------|--------------------------------|
|              | Breakfast              | 101            | Dinner                         |
| °<br>₽       | Hotel                  |                | Local taxes                    |
| ĬŎĬ          | Lunch                  | 175            | Mechanic                       |
|              | Motorcycle rental      | A              | Motorcycle return to<br>origin |
| 200 Fr       | National parks tickets | Ķ              | On route snacks                |
|              | Parking                | <b>~</b><br>27 | Spare motorcycle               |
|