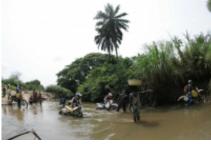

#### 5 - Daloa - Man - 180 km

We take the old colonial track, forgotten, so conducive to a beautiful stage of bush. The track is sometimes broken down ... We cross the imposing Sassandra river by pirogue! The relief is accentuated, in the distance the Dent de Man, announces our arrival in Man ... a region "blow of heart". Night in an Inn

## 7 - Duekoue - Soubre - 230 km

Cape for the Taï National Park in western Ivory Coast. A rich fauna lives freely in this dense forest including our cousins chimpanzees! By bush tracks little frequented and in the middle of the rainforest we reach Soubré along the majestic Sassandra river. Night in an inn.