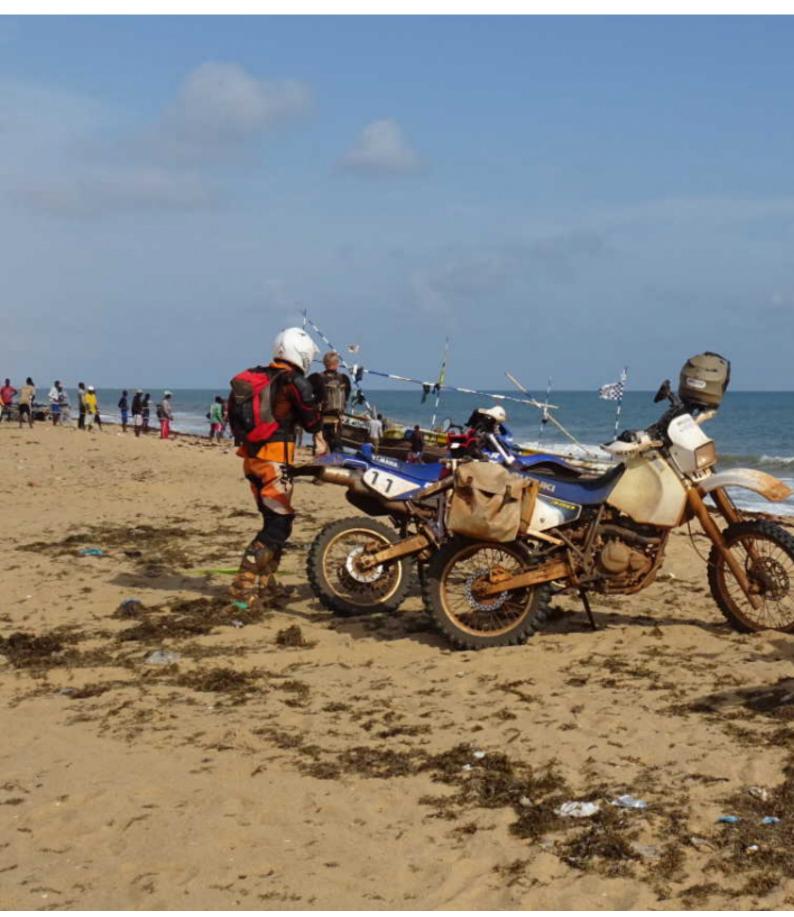

COTE D IVOIRE, a very nice country in Africa where reigns a pleasant atmosphere: a colorful Africa with markets, villages, palm, coffee or cocoa. We will go from the ocean to the mountains of Man by a multitude of tracks. Enjoy with us this incredible motorcycle tour

Heva forests (rubber tree) soon give way to palm groves and coconut groves. The tracks become more sandy ... and the sea air is felt! Visit villages between ocean and lagoon, canoe according to timing ... Overnight in Grand Lahou, former colonial counter like Grand Bassam.