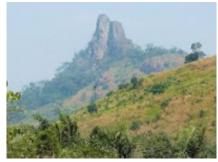

#### 5 - Daloa - Man - 180 km

We take the old colonial track, forgotten, so conducive to a beautiful stage of bush. The track is sometimes broken down ... We cross the imposing Sassandra river by pirogue! The relief is accentuated, in the distance the Dent de Man, announces our arrival in Man ... a region "blow of heart". Night in an Inn

#### 6 - Man - Duekoue - 125 km

Day 6 Duékoué - Duékoué Day 6 Motorcycle tour, Ivory Coast enduro

Magnificent region between mountains and forest, the small track climbs to the summit of Mt Tonkoui (1223m) by an enduro trail extra, with passages under the bamboo forests ... superb panorama on all this region close to neighboring Guinea ... visit also from the waterfall and the sacred forest where we will see many monkeys ... Transfer to the city of Duekoué in the afternoon. Hotel