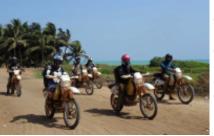

#### 6 - Man - Duekoue - 125 km

Day 6 Duékoué - Duékoué Day 6 Motorcycle tour, Ivory Coast enduro

Magnificent region between mountains and forest, the small track climbs to the summit of Mt Tonkoui (1223m) by an enduro trail extra, with passages under the bamboo forests ... superb panorama on all this region close to neighboring Guinea ... visit also from the waterfall and the sacred forest where we will see many monkeys ... Transfer to the city of Duekoué in the afternoon. Hotel

## 7 - Duekoue - Soubre - 230 km

Cape for the Taï National Park in western Ivory Coast. A rich fauna lives freely in this dense forest including our cousins chimpanzees! By bush tracks little frequented and in the middle of the rainforest we reach Soubré along the majestic Sassandra river. Night in an inn.