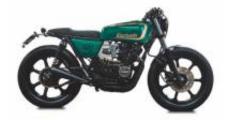

## 4 - Lleida - Barcelona - 150

Ride to Barcelona, through the interior roads and hills.

**CB 750** + 0,00 €

**XS 400** + 0,00 €

**K75 Scrambler** + 0,00 €

**CB 250 Cafe Racer** + 0,00 €

**K75 Cafe Racer** + 0,00 €

**CB 500 Cafe Racer** + 0,00 €

**K 100 RS Caferacer** + 0,00 €

**Zephyr 550** + 0,00 €

**KZ550 Caferacer** + 100,00 €

**SR 250 Caferacer** + 0,00 €

My own motorbike + 0,00 €

**GPZ 600 R** + 0,00 €

**CB 750 Caferacer** + 0,00 €