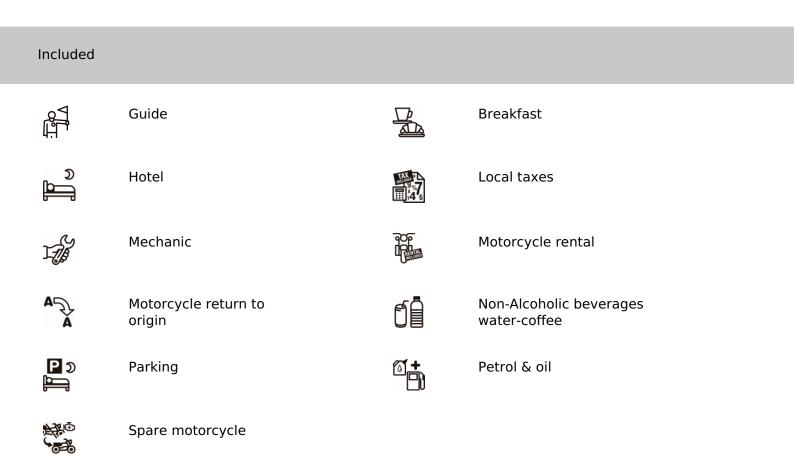

# 4 - Sibiu - Sibiu - 150

Dates & prices

Options

Traslado desde y hacia el aeropuero de Cluj Napoca (ida y vuelta, precio por grupo) \$344.91

| o<br>B<br>B | Support vehicle                | 140      | Alcoholic beverages           |
|-------------|--------------------------------|----------|-------------------------------|
|             | Basic insurance                | Ē        | Damage deposit                |
| iôi         | Dinner                         | 10<br>10 | Enduro body protection<br>kit |
| * <b>Ĥ</b>  | Extreme cold protection<br>kit | ı<br>۳   | Ferrys                        |
| XX          | Flights                        | ĬŎĬ      | Lunch                         |
| *           | Maps & Roadbook                |          | National parks tickets        |
| Ŀ           | On route snacks                | [@]@     | Photo-video souvenir          |
| <b>B</b>    | Tips                           | ē        | Transfers                     |
|             | Visas                          |          |                               |