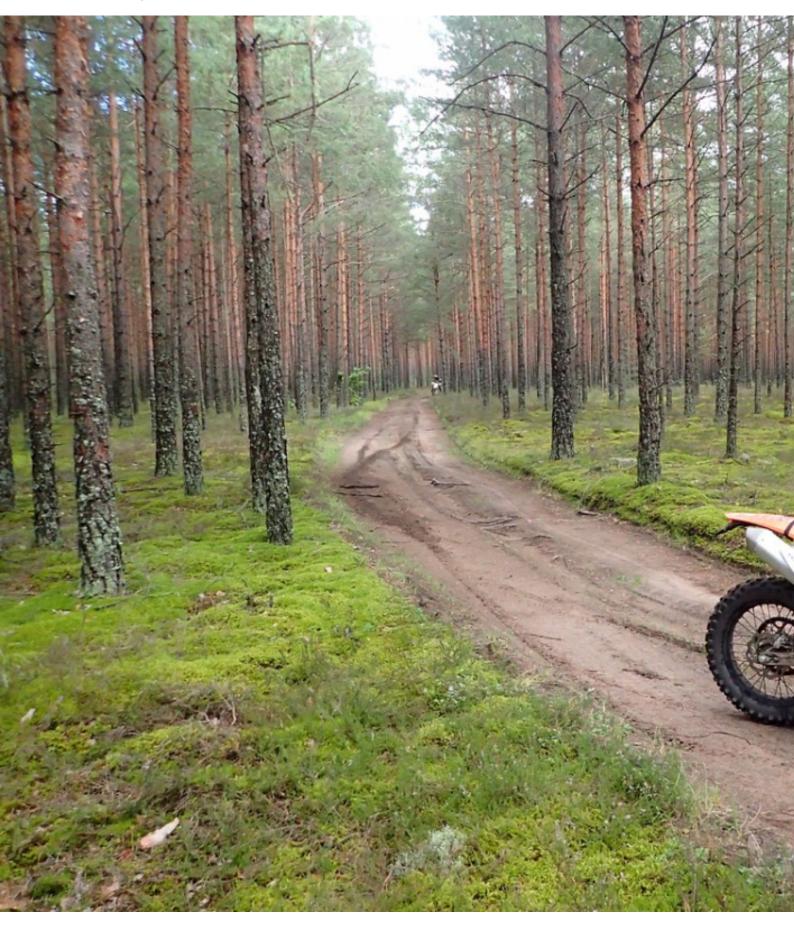

This motorcycle trip runs through the outskirts of Vilnius, we have the KTM 350 and 450 cc of 2016 very well maintained and incredible routes through the Lithuanian forests ... We always go back to sleep at the same hotel, owned by the guide and his wife We will do between 100 and 200 km per day depending on the level of the group

# 2 - Trakai - Trakai - 80

Delivery of the motorbikes and start of the tour

Today we will do a little warm-up and a bike test through Trakai and Kernave, and the Neris National Park. Tour of about 80 - 90km, 5 - 6 hours.