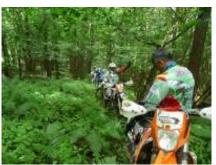

This motorcycle trip runs through the outskirts of Vilnius, we have the KTM 350 and 450 cc of 2016 very well maintained and incredible routes through the Lithuanian forests ... We always go back to sleep at the same hotel, owned by the guide and his wife We will do between 100 and 200 km per day depending on the level of the group

#### 4 - Trakai - Trakai - 150

Today we will go out again early in the morning with the motorcycles and we will drive along tracks and forest roads for about 6 - 7 hours, we will stop to eat something and return to our guest house where a sauna and a good farewell dinner await us. Distance covered between 120 and 150 Km 6 - 7 hours of guaranteed fun As always, we return to our guest house.