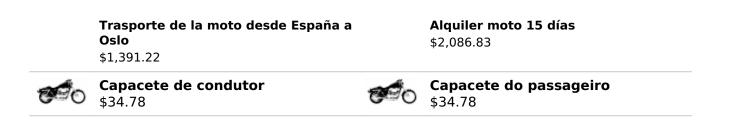

4 - - - 400

9 - - - 300

11 - - - 500

16 - - - 289

**790 Adventure** + \$2,086.83

Datas e preços

|                            | 2 pessoas, 1 moto em quarto<br>duplo | 2 pessoas, 2 motos em quarto<br>duplo | 1 pessoa, 1 moto em um<br>quarto individual |
|----------------------------|--------------------------------------|---------------------------------------|---------------------------------------------|
| 2025-08-15 -<br>2025-08-31 | \$6,573.51                           | \$8,156.03                            | \$9,373.34                                  |
| prices per person          |                                      |                                       |                                             |

Opções

[o]¢

Aluguer de motas

Opcional 120€ x día KTM 790 ADV.

Foto - Recorde de vídeo

₽ » ∭ Estacionamento

Transferências