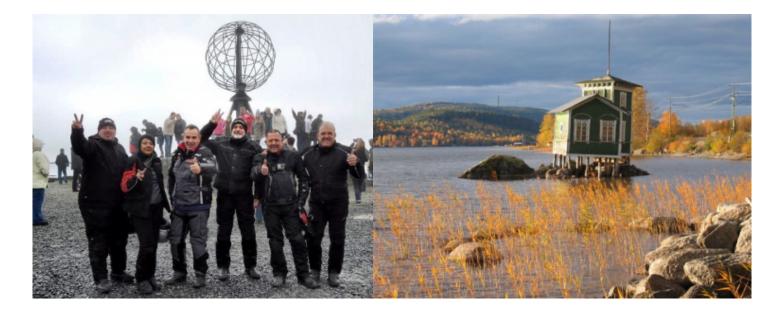

## An unforgettable route that you can do on your own or rental motorcycle.

The **North Cape** (NordKapp), located on the island of Mageroya, like many other places in the world, is a mystical place, it is the most northern point in Europe. At this point the Atlantic Ocean and the Barents Sea meet, which is part of the Arctic Ocean.Some of the most famous visitors who have passed through the North Cape are King Oscar II of Sweden and Norway in 1873, or King of Thailand Chulalongkorn in 1907 while studying forest science. And it is said that in the 17th century Galileo Galilei visited the North Cape when he studied the northern lights. In 1956 the road opened to the North Cape. This road, according to weather conditions, remains closed, although it is normally open from May to October.

It is the **challenge every biker wants** to make, a trip to this point to observe the so-called midnight sun, before heading south through the spectacular Norwegian fjords. An adventure that must be done at least once in a lifetime. **Get ready for summer!** 