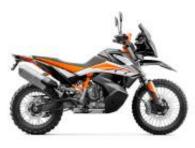

4 - - - 400

9 - - - 300

11 - - - 500

16 - - - 289

**790 Adventure** + \$2,086.83

Datas e preços

|                            | 2 pessoas, 1 moto em quarto<br>duplo | 2 pessoas, 2 motos em quarto<br>duplo | 1 pessoa, 1 moto em um<br>quarto individual |
|----------------------------|--------------------------------------|---------------------------------------|---------------------------------------------|
| 2025-08-15 -<br>2025-08-31 | \$6,573.51                           | \$8,156.03                            | \$9,373.34                                  |
| prices per person          |                                      |                                       |                                             |