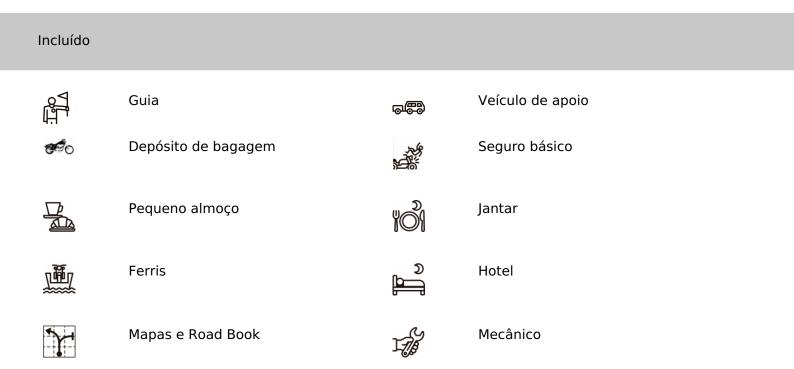

**Veículo de apoio** Sim

# We propose this motorcycle tour from Copenaghen, arriving in Cape North and returning to Copenaghen.

This tour will be of **17 days and 16 nights** in which we will do an average of 550 km per day aprox. We will have a guide on his own motorcycle (speaks English and Spanish) support van where to store luggage and with space for some companion.