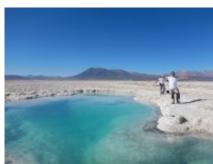

#### 2 - Copiapó - Copiapó - 380

COPIAPO - SALT FLAT MARICUNGA We will leave early from Copiapó, heading to the highlands of the Andes Mountains, where find the Andean ecosystems more southern Chile. On our way we will visit the ruins of the mining town of Puquios, We will continue towards the Salar de Maricunga to enjoy fascinating views of Nevado Tres Crosses in the Santa Rosa Lagoon. we will have lunch at route and we will begin the descent towards Copiapo by the slope of Codoceo. 380 km (70% On / 30% Off Road)

#### 3 - Copiapó - Copiapó - 490

COPIAPO - PEDERNALES SALT FLAT - We will leave early for Inca de Oro, old and important mining center. Later We will go to the highlands towards the Salar de Flints. We will live the experience of walking through a salt flat over 3300 meters of altitude to see its lagoon La Turquesa, which is part of a series of altiplanic lagoons of varied colors. Then we will go down to arrive in the afternoon to Copiapó. 490 km (80% On / 20% Off Road)