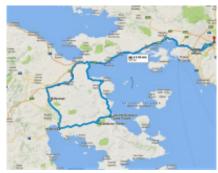

#### 1 - Atenas - Náuplia - 170

We will start our moto tour via the Saronic Gulf coastal route and we will have a brief stop at the Corinth Canal. A marvel of architecture constructed in the 1800's allowed the connection of the Gulf of Corinth with the Saronic Gulf in the Aegean Sea. It cuts through the narrow Isthmus of Corinth and separates the Peloponnese from the Greek mainland, arguably making the peninsula an island. The canal was dug through the Isthmus at sea level and has no locks. It is 6.4 kilometers in length and only 21.4 meters wide at its base. Then via the Nemea valley with the world famous wineries we will visit the kingdom of Mycenae. This ancient site is where King Agamemnon, leader of the Greek army in the Trojan War of Homer's Illiad, ruled. We will visit the archaeological site as well as the museum that holds some spectacular ancient treasures. Then we will continue to the first capital of Greece; Nafplion. One of the most scenic places in Greece full of alleys, stone paved roads and charming cafes will be our overnight destination. The evening is free to explore the area, taste local delicacies and take a stroll around the majestic castle of Akronafplia.

### 2 - Náuplia - Atenas - 170

The next day we will visit the Akronafplia Castle (Palamidi as it is called), the island of Bourtzi that served as a prison during Ottoman Empire as well as see the first Greek Parliament located very near the Syntagma Square of Nafplio. Then, we will depart for Epidaurus and visit the ancient site where the world famous Theatre still stands and accommodates high class performances in the summer time. Our moto tour continues via a wonderful route overlooking the Saronic Gulf before reaching Athens.