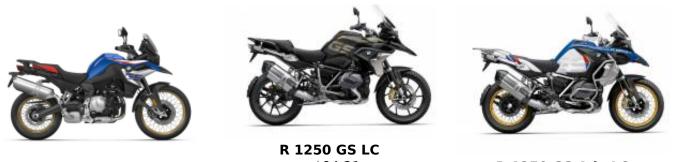

Motorcycle

F 850 GS + \$70.66

+ \$94.21

R 1250 GS Adv LC + \$141.31

Datas e preços