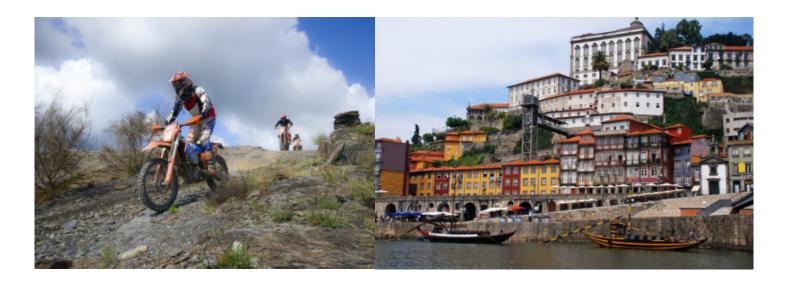

#### A MOTORCYCLE TOUR WITH ADRENALINE, HERITAGE AND MODERNITY

This Enduro tour begins in the Porto city center. After a short 15-minute ride up the banks of the Douro, at Serra de Valongo, the offroad experience begins through the famous trails of the Extreme XL Lagares.

This tour will provide some unique experiences, not just in the mountains but while you are in Porto, a cosmopolitan city, known for its hospitality, food & wine and diverse cultural life. The mix of heritage and modernity makes Porto a city filled with charm and contrasts. A vibrant destination where amazing restaurants and excellent Douro wines are never far, as well as an internationally renowned nightlife.