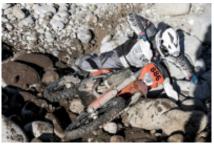

On this route through the deepest and most inhospitable mountains in Europe, with trees over 40 meters, where you can find deer, bears, wolves and all kinds of fauna, you will feel like a professional hardener, always surrounded by mud, rivers, stones and trialeras of heart attack ...