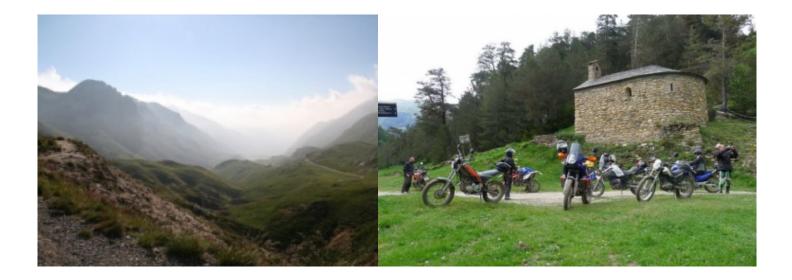

### 3 - Fonda Rigà - Sort - 250

Exit Fonda Rigá Good track to Ribes de freser Road to Puigcerdá col de toses where we will stop for a drink Ascent to Pic Negre, (sandwich food right there) from here we cross to Andorra, from where we begin to climb the Gallinera pass and beautiful tracks to Sort Rest in hotel Sort

## 4 - Sort - Torla - 205

Sort output Spectacular routes until reaching the ski slopes of Baqueira. We will continue along tracks to Vielha Route to the beautiful town of Ainsa, where we will take a break in its Plaza Mayor. Then we will continue along the impressive Vellos canyon road and Añisclo canyon. Hotel in Torla

#### 5 - Torla - Calle Azpilicueta - 215

Torla exit To warm up, we will go up the Cotefablo pass that will take us to Biescas. We will pass through Jaca and there we will go up a slightly more technical track to warm up. We will arrive at Ochagavia by an impressive track. Lunch in Egalde, we are already in Navarra and from here we will continue along tracks in the Irati Forest, we will stop at the old Orbaitzeta weapons factory. Then we will get into the forest on a spectacular track that will take us to the French zone. We will finish the slopes in Saint Jean Pied de Port, a pretty walled French village. We will enter Spain again by the top of Izpegui, to arrive descending this port to Azpulicueta Last night of the Trans-Pyrenees in Azpulicueta