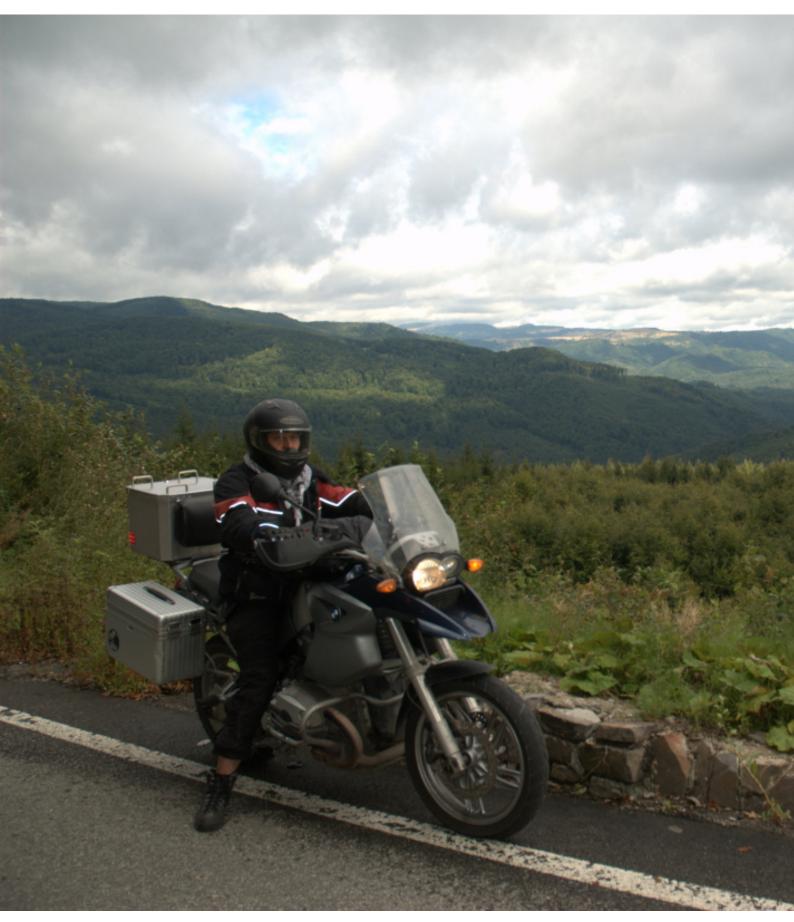

# Motorcycle dual-purpose and Adventure Transpyrinaic own bike

Duração Dificuldade Veículo de apoio

6 días Alta Sim

Language Guia

en,es Sim

Motorcycle trip through the Pyrenees, off-road tour in 5 stages through the Pyrenees, five intense days in which we will travel the Catalan, French and Aragonese Pyrenees, in days of approximately 180 km along tracks of various levels of difficulty, without exceeding the limits own and with the appropriate and pertinent security measures for this type of trip.

# 2 - Llançà - Fonda Rigà - 180

Today the route begins, we leave from Llançà in the direction of Espolla alternative to the descent of the army In Darnius hostel darnius if we have not stopped before coffee, cold, then we enter the swamp track. Lunch at Tapis can mach restaurant. We entered France, incredible road and tracks. Rest in hotel in Fonda Rigá

### 3 - Fonda Rigà - Sort - 250

Exit Fonda Rigá Good track to Ribes de freser Road to Puigcerdá col de toses where we will stop for a drink Ascent to Pic Negre, (sandwich food right there) from here we cross to Andorra, from where we begin to climb the Gallinera pass and beautiful tracks to Sort Rest in hotel Sort

## 4 - Sort - Torla - 205

Sort output Spectacular routes until reaching the ski slopes of Baqueira. We will continue along tracks to Vielha Route to the beautiful town of Ainsa, where we will take a break in its Plaza Mayor. Then we will continue along the impressive Vellos canyon road and Añisclo canyon. Hotel in Torla

#### 5 - Torla - Calle Azpilicueta - 215

Torla exit To warm up, we will go up the Cotefablo pass that will take us to Biescas. We will pass through Jaca and there we will go up a slightly more technical track to warm up. We will arrive at Ochagavia by an impressive track. Lunch in Egalde, we are already in Navarra and from here we will continue along tracks in the Irati Forest, we will stop at the old Orbaitzeta weapons factory. Then we will get into the forest on a spectacular track that will take us to the French zone. We will finish the slopes in Saint Jean Pied de Port, a pretty walled French village. We will enter Spain again by the top of Izpegui, to arrive descending this port to Azpulicueta Last night of the Trans-Pyrenees in Azpulicueta