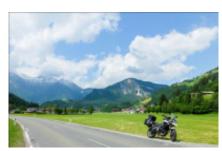

# Motorcycle dual-purpose and Adventure Transpyrinaic own bike

Duração Dificuldade Veículo de apoio

6 días Alta Sim

Language Guia

en,es Sim

Motorcycle trip through the Pyrenees, off-road tour in 5 stages through the Pyrenees, five intense days in which we will travel the Catalan, French and Aragonese Pyrenees, in days of approximately 180 km along tracks of various levels of difficulty, without exceeding the limits own and with the appropriate and pertinent security measures for this type of trip.