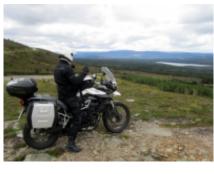

# Motorcycle dual-purpose and Adventure Transpyrinaic own bike

Duração Dificuldade Veículo de apoio

6 días Alta Sim

Language Guia

en,es Sim

Motorcycle trip through the Pyrenees, off-road tour in 5 stages through the Pyrenees, five intense days in which we will travel the Catalan, French and Aragonese Pyrenees, in days of approximately 180 km along tracks of various levels of difficulty, without exceeding the limits own and with the appropriate and pertinent security measures for this type of trip.