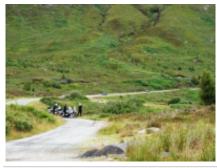

# Motorcycle dual-purpose and Adventure Transpyrinaic own bike

Duração Dificuldade Veículo de apoio

6 días Alta Sim

Language Guia

en,es Sim

Motorcycle trip through the Pyrenees, off-road tour in 5 stages through the Pyrenees, five intense days in which we will travel the Catalan, French and Aragonese Pyrenees, in days of approximately 180 km along tracks of various levels of difficulty, without exceeding the limits own and with the appropriate and pertinent security measures for this type of trip.