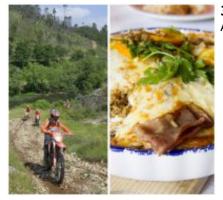

#### A MOTORCYCLE TOUR WITH ADRENALINE, HERITAGE AND MODERNITY

This Enduro tour begins in the Porto city center. After a short 15-minute ride up the banks of the Douro, at Serra de Valongo, the offroad experience begins through the famous trails of the Extreme XL Lagares.

A true haven for Enduro lovers, the mountain peaks of Serra de Valongo, with its very technical rocky trails and stunning backdrop, make for a thrilling ride. For the less experienced riders, alternative trails are always available.

For three days, you will enjoy the best enduro trails, riding the latest KTM motorbikes (of-the-year models) through river beds, and in some cases through streams, supported by experienced enduro guides who will lead you through some unbelievable places. At the end of each day, after all challenges have been met, everyone will feel like an Enduro hero and can experience a warming group dinner.