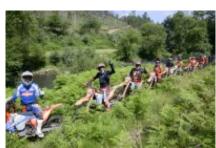

A true haven for Enduro lovers, the mountain peaks of Serra de Valongo, with its very technical rocky trails and stunning backdrop, make for a thrilling ride. For the less experienced riders, alternative trails are always available.

For three days, you will enjoy the best enduro trails, riding the latest KTM motorbikes (of-the-year models) through river beds, and in some cases through streams, supported by experienced enduro guides who will lead you through some unbelievable places. At the end of each day, after all challenges have been met, everyone will feel like an Enduro hero and can experience a warming group dinner.