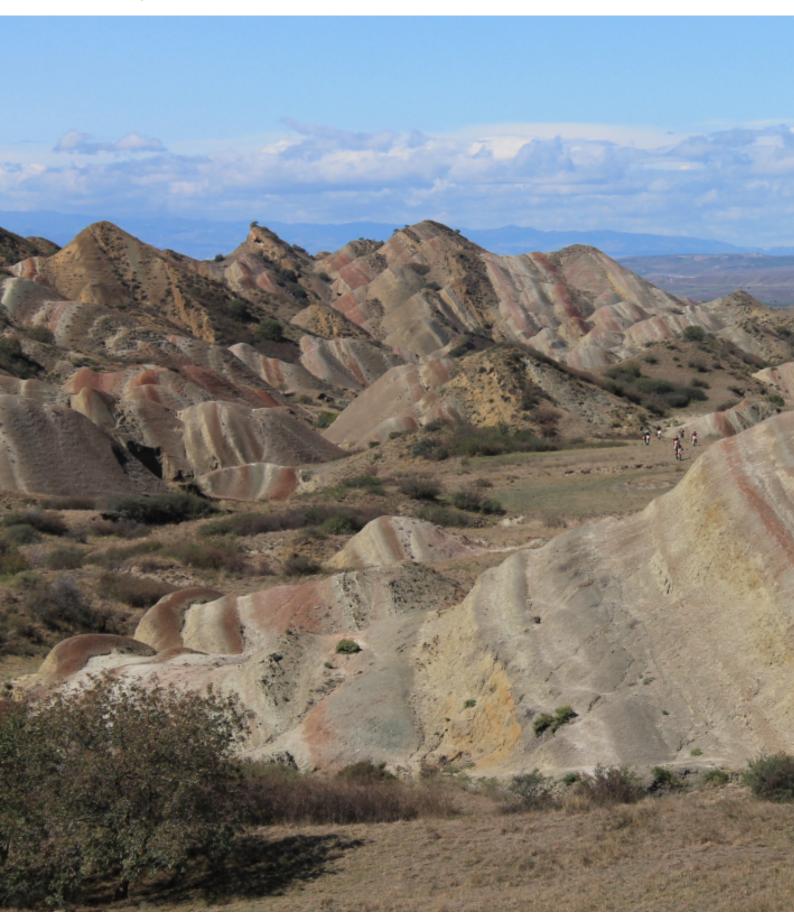

### 6 - Sighnaghi - Tiblissi - 160

Day 6. Sighnaghi - Rustavi Enduro Tour to Sighnaghi: The high point of the tour is 138 km of bizarre lunar and colorful savanna. On the way, in the mountains, there will be a rock monastery, secluded in the silence of the savanna, decorated with wall paintings of the Byzantine period. The monastery is hidden from the eyes of tourists. Thus, this attraction is completely exclusive. After lunch, you will visit the monastery of the 6th century named David Gareja, a sacred place, where the birth of Christianity took place. 08:00 Breakfast 09:00 Set out 12:00 Dinner (picnic) 17:00 Arrival in Rustavi. Return of motorcycles and transfer to the hotel in Tbilisi. Level of difficulty: 1-2 Kilometrage: 160 κM Asphalt road / off-road ratio: (%) 10/90 Height: 350 M