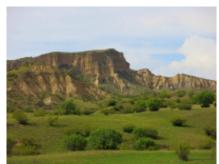

Tbilisi old town, David Gareja rock monastery, Byzantine-era rock monastery in the savannah, wine region of Cahetia, watch towers from 12 centuries in Omalo Greater Caucasus.

### 6 - Sighnaghi - Tiblissi - 160

Day 6. Sighnaghi - Rustavi Enduro Tour to Sighnaghi: The high point of the tour is 138 km of bizarre lunar and colorful savanna. On the way, in the mountains, there will be a rock monastery, secluded in the silence of the savanna, decorated with wall paintings of the Byzantine period. The monastery is hidden from the eyes of tourists. Thus, this attraction is completely exclusive. After lunch, you will visit the monastery of the 6th century named David Gareja, a sacred place, where the birth of Christianity took place. 08:00 Breakfast 09:00 Set out 12:00 Dinner (picnic) 17:00 Arrival in Rustavi. Return of motorcycles and transfer to the hotel in Tbilisi. Level of difficulty: 1-2 Kilometrage: 160 κM Asphalt road / off-road ratio: (%) 10/90 Height: 350 M