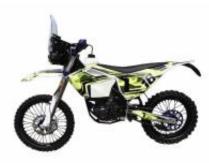

Daily stages:

140 km x 4, 60 km x 1.

Maximum possible height:

3,400 m above sea level.

Off-road asphalt ratio:

the total distance (%): 80/20.

Motorcycle:

KTM EXC 450/350 BJ. 2018th