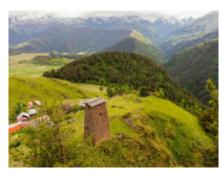

#### 3 - Mtskheta-Mtianeti - Omalo - 140

Day 3. Mtskheta (Natakhtari) - Omalo Enduro Tour to Omalo: Georgia's KTM guide takes you along the Trialeti Range, drowning in green velvet, along the azure lake of Sioni. In the resort town of Sioni, you can make a stop for a cup of coffee and chat with tourists and locals. Going down to the Alazani Valley, which is famous for its ancient winemaking culture, you will have a lunch by the side of the river, to reinforce your strength and mood before climbing to Omalo over the Abano Pass at an altitude of 2926 meters above sea level. You will have the opportunity to check the charge level of your phone, prepare a camera for a new adventure, reinforce your strength and mood with a doner kebab with tomatoes. Imagine, you are riding along the highest, the narrowest, the most beautiful road of Georgia, which twines up and down, twists through the mountain rivers and canyons, surrounded by the grandiose mountain ranges of the Caucasus. This will set the pulse of any motorcyclist racing. The day of grand enduro tour, the day of the best photos, the day of strong impressions. At the top, you will find the corona of the day - the village of Omalo, an amazingly beautiful place, located at the foot of a cliff. Cozy ethnic architecture and famous towers, which have been guarding the heart of the Caucasus since the 12th century. By the way, the hero of the movie "Mimino" by George Danelia was a pilot of a small commercial rotor-wing aircraft on service for Omalo. 08:00 Breakfast 09:00 Set out 12:30 Dinner (picnic) 17:00 Arrival in Omalo 19:00 Supper Level of difficulty: 1-1,5 Kilometrage: 180 км Asphalt road / off-road ratio: (%) 15/85 Height: 2926 м