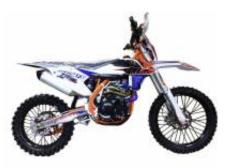

Daily stages:

140 km x 4, 60 km x 1.

Maximum possible height:

3,400 m above sea level.

Off-road asphalt ratio:

the total distance (%): 80/20.

Motorcycle:

KTM EXC 450/350 BJ. 2018th