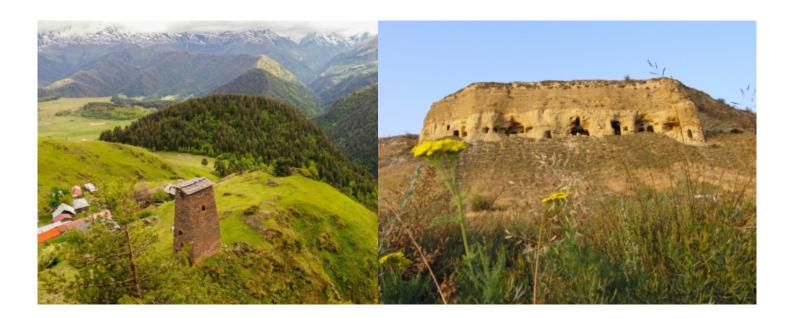

Tbilisi old town, David Gareja rock monastery, Byzantine-era rock monastery in the savannah, wine region of Cahetia, watch towers from 12 centuries in Omalo Greater Caucasus.

#### 3 - Mtskheta-Mtianeti - Omalo - 140

Day 3. Mtskheta (Natakhtari) - Omalo Enduro Tour to Omalo: Georgia's KTM guide takes you along the Trialeti Range, drowning in green velvet, along the azure lake of Sioni. In the resort town of Sioni, you can make a stop for a cup of coffee and chat with tourists and locals. Going down to the Alazani Valley, which is famous for its ancient winemaking culture, you will have a lunch by the side of the river, to reinforce your strength and mood before climbing to Omalo over the Abano Pass at an altitude of 2926 meters above sea level. You will have the opportunity to check the charge level of your phone, prepare a camera for a new adventure, reinforce your strength and mood with a doner kebab with tomatoes. Imagine, you are riding along the highest, the narrowest, the most beautiful road of Georgia, which twines up and down, twists through the mountain rivers and canyons, surrounded by the grandiose mountain ranges of the Caucasus. This will set the pulse of any motorcyclist racing. The day of grand enduro tour, the day of the best photos, the day of strong impressions. At the top, you will find the corona of the day - the village of Omalo, an amazingly beautiful place, located at the foot of a cliff. Cozy ethnic architecture and famous towers, which have been guarding the heart of the Caucasus since the 12th century. By the way, the hero of the movie "Mimino" by George Danelia was a pilot of a small commercial rotor-wing aircraft on service for Omalo. 08:00 Breakfast 09:00 Set out 12:30 Dinner (picnic) 17:00 Arrival in Omalo 19:00 Supper Level of difficulty: 1-1,5 Kilometrage: 180 км Asphalt road / off-road ratio: (%) 15/85 Height: 2926 м

### 6 - Sighnaghi - Tiblissi - 160

Day 6. Sighnaghi - Rustavi Enduro Tour to Sighnaghi: The high point of the tour is 138 km of bizarre lunar and colorful savanna. On the way, in the mountains, there will be a rock monastery, secluded in the silence of the savanna, decorated with wall paintings of the Byzantine period. The monastery is hidden from the eyes of tourists. Thus, this attraction is completely exclusive. After lunch, you will visit the monastery of the 6th century named David Gareja, a sacred place, where the birth of Christianity took place. 08:00 Breakfast 09:00 Set out 12:00 Dinner (picnic) 17:00 Arrival in Rustavi. Return of motorcycles and transfer to the hotel in Tbilisi. Level of difficulty: 1-2 Kilometrage: 160 κM Asphalt road / off-road ratio: (%) 10/90 Height: 350 M