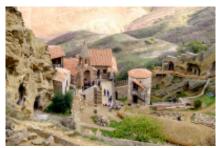

### 6 - Sighnaghi - Tiblissi - 160

Day 6. Sighnaghi - Rustavi Enduro Tour to Sighnaghi: The high point of the tour is 138 km of bizarre lunar and colorful savanna. On the way, in the mountains, there will be a rock monastery, secluded in the silence of the savanna, decorated with wall paintings of the Byzantine period. The monastery is hidden from the eyes of tourists. Thus, this attraction is completely exclusive. After lunch, you will visit the monastery of the 6th century named David Gareja, a sacred place, where the birth of Christianity took place. 08:00 Breakfast 09:00 Set out 12:00 Dinner (picnic) 17:00 Arrival in Rustavi. Return of motorcycles and transfer to the hotel in Tbilisi. Level of difficulty: 1-2 Kilometrage: 160 κM Asphalt road / off-road ratio: (%) 10/90 Height: 350 M