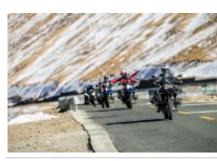

Start from Lhasa and cross the hinterland of Ali and Qiangtang grassland, head for the most beautiful lakes. You can see various lakes, holy snow mountain and wild animals along the route with average altitude of 4,500 meters, moreover, the passes with altitude above 5,000 meters can be seen everywhere. Need to ride a long distance from one staging post and accommodation to the next one because of this is a secluded region.

Not everyone has the opportunity to see the most magnificent scenery. This tour will be a challenge to riders' courage and willpower, your motorcycle tour experience must be enhanced by this tour.