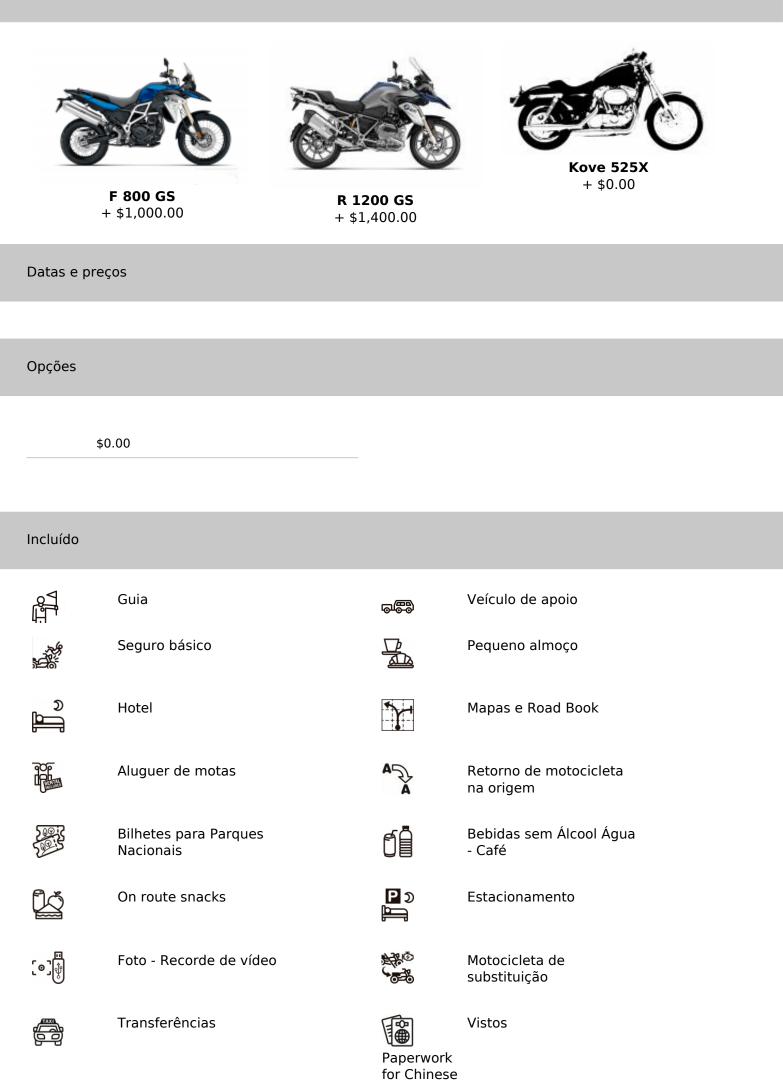

Motorcycle dual-purpose and Adventure Tibet. Mount Kailash.

# Motorcycle dual-purpose and Adventure Tibet. Mount Kailash.

| Duração  | Dificuldade | Veículo de apoio |
|----------|-------------|------------------|
| 14 días  | Alta        | Sim              |
| Language | Guia        |                  |
| en       | Sim         |                  |
| ••••     | 5111        |                  |