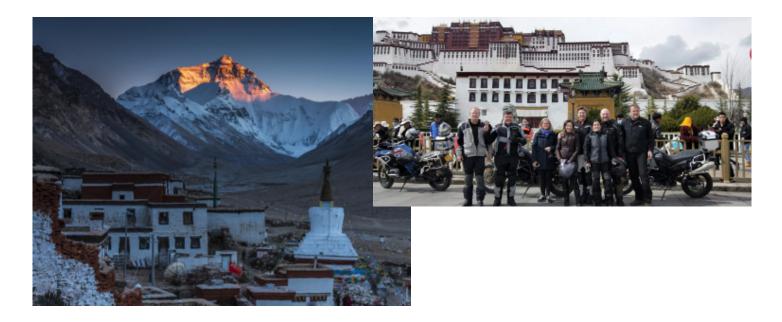

Alta        | Sim              |
| Language | Guia        |                  |
| en       | Sim         |                  |
| ••••     | 5111        |                  |

Start from Lhasa and cross the hinterland of Ali and Qiangtang grassland, head for the most beautiful lakes. You can see various lakes, holy snow mountain and wild animals along the route with average altitude of 4,500 meters, moreover, the passes with altitude above 5,000 meters can be seen everywhere. Need to ride a long distance from one staging post and accommodation to the next one because of this is a secluded region.

Not everyone has the opportunity to see the most magnificent scenery. This tour will be a challenge to riders' courage and willpower, your motorcycle tour experience must be enhanced by this tour.





### 1 - Lassa - Lassa - O

Welcome to Tibet, the Roof of the World! Your journey begins at Lhasa where you will be picked up by your tour guide at the airport and escorted to the hotel. You will have the rest of the day to explore the city on your own and adapt to the high altitude. Overnight hotel accommodations in Lhasa.



#### 2 - Lassa - Lassa - O

We start today's Lhasa exploration with an exciting visit to iconic Potala Palace, regarded as one of the most beautiful buildings in the world.In addition, we will also visit Jokhang Temple which is considered the spiritual heart of Tibetan Buddhism.Our trip will not be completed without walking Barkhor Street, the ancient route to circumambulate Jokhang Temple. The last site of the day will be the famous Sear Monastery, where you will