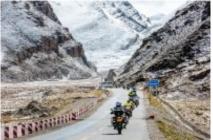

Start from Lhasa and cross the hinterland of Ali and Qiangtang grassland, head for the most beautiful lakes. You can see various lakes, holy snow mountain and wild animals along the route with average altitude of 4,500 meters, moreover, the passes with altitude above 5,000 meters can be seen everywhere. Need to ride a long distance from one staging post and accommodation to the next one because of this is a secluded region.

Not everyone has the opportunity to see the most magnificent scenery. This tour will be a challenge to riders' courage and willpower, your motorcycle tour experience must be enhanced by this tour.