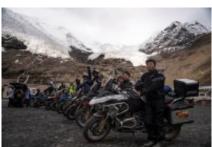

Start from Lhasa and cross the hinterland of Ali and Qiangtang grassland, head for the most beautiful lakes. You can see various lakes, holy snow mountain and wild animals along the route with average altitude of 4,500 meters, moreover, the passes with altitude above 5,000 meters can be seen everywhere. Need to ride a long distance from one staging post and accommodation to the next one because of this is a secluded region.

Not everyone has the opportunity to see the most magnificent scenery. This tour will be a challenge to riders' courage and willpower, your motorcycle tour experience must be enhanced by this tour.