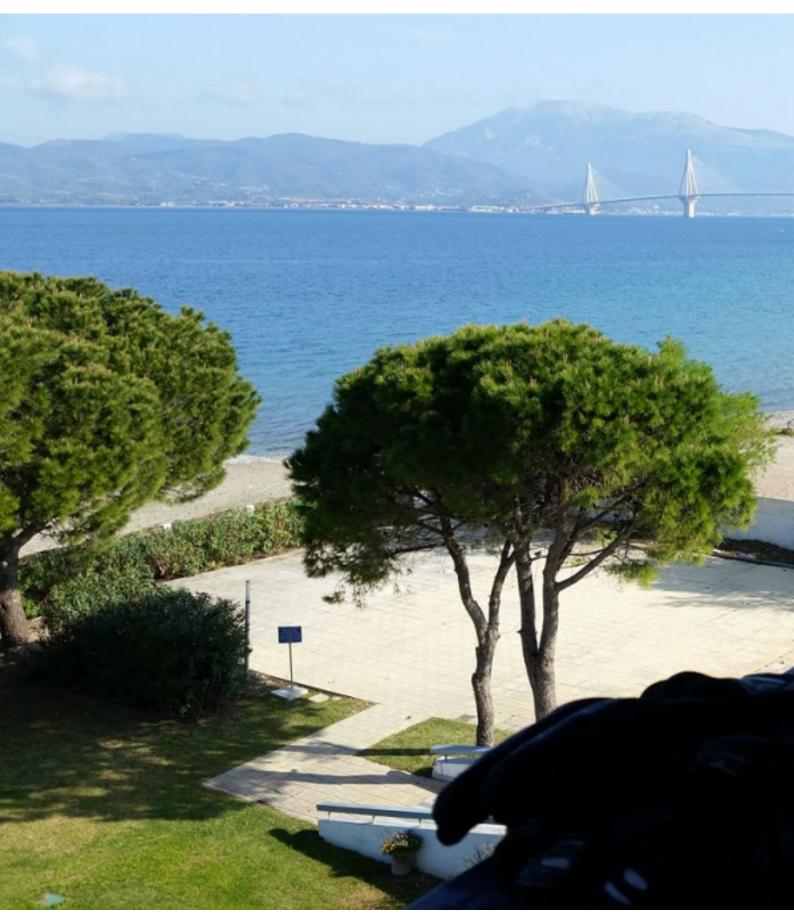

#### 6 - Atenas - Pátras - 226

Leave Athens and head to the North of Peloponnese Peninsula. Watch the ships making way through the narrow Corinth Canal. With 6.3 km in length, the artificial canal links Corinth Gulf in Ionian Sea to Saronic Gulf in Aegean Sea, separating Peloponnese from the rest of Greece. Visit the Archaeological Park of Ancient Corinth and continue riding along the Gulf of Corinth. Evening in Patras.

cable-stayed bridges, recognized world-wide as an engineering masterpiece. Continue your Journey to Cape Lefkada, where allegedly, the Greek poet Sappho has hurled herself into the sea from a 30m high cliff. Accommodation on the Island of Lefkada.