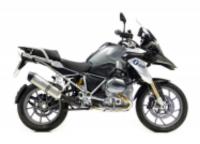

**R 1200 GS LC** + \$658.91

**F 850 GS** + \$658.91

**R 1250 GS** + \$843.87

**F 750 GS** + \$658.91

Datas e preços

|                            | 2 pessoas, 1 moto em quarto | 2 pessoas, 2 motos em quarto | 1 pessoa, 1 moto em um |
|----------------------------|-----------------------------|------------------------------|------------------------|
|                            | duplo                       | duplo                        | quarto individual      |
| 2026-05-19 -<br>2026-05-29 | \$6,065.31                  | \$7,280.31                   | \$4,245.84             |