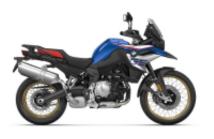

**R 1200 GS LC** + \$658.91

**F 850 GS** + \$658.91

**R 1250 GS** + \$843.87

**F 750 GS** + \$658.91

Datas e preços

|                            | 2 pessoas, 1 moto em quarto | 2 pessoas, 2 motos em quarto | 1 pessoa, 1 moto em um |
|----------------------------|-----------------------------|------------------------------|------------------------|
|                            | duplo                       | duplo                        | quarto individual      |
| 2026-05-19 -<br>2026-05-29 | \$6,065.31                  | \$7,280.31                   | \$4,245.84             |