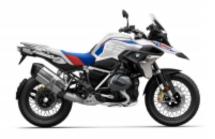

**R 1200 GS LC** + \$658.91

**F 850 GS** + \$658.91

**R 1250 GS** + \$843.87

**F 750 GS** + \$658.91

Datas e preços

|                            | 2 pessoas, 1 moto em quarto | 2 pessoas, 2 motos em quarto | 1 pessoa, 1 moto em um |
|----------------------------|-----------------------------|------------------------------|------------------------|
|                            | duplo                       | duplo                        | quarto individual      |
| 2026-05-19 -<br>2026-05-29 | \$6,065.31                  | \$7,280.31                   | \$4,245.84             |