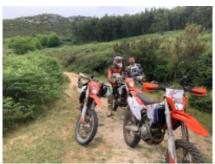

# 2 - São Bartolomeu de Messines - Sabóia - 0

SB de Messines - Saboia: briefing and delivery of vehicles. You will discover during this Raid, the splendid region of the Algarve. Departure from São Bartolomeu de Messines, 20 km north of Albufeira. The tour begins in the Algarve region, to invade the Alentejo region and reach our charming guesthouse, dinner and overnight.

### 3 - Sabóia - Vila do Bispo - O

Saboia - Vila do Bispo: The ride continues by tracking through postcard landscapes to reach Vila do Bispo, a small town 22 kilometers west of Lagos. It is a pretty village with old typical Algarve houses, grouped around the 16th century church. This "far west" area is still untouched by mass tourism and has beautiful beaches and beautiful countryside. The circuit that takes place in the morning in the mountains and around noon, you will start to smell the sea and the Via Algarviana will end in the Parque Natural do Sudoeste Alentejo and Costa Vicentina, the most unspoiled coast of Europe. Continue along the coast from Carrapateira, a former fishing village. This corner of the Algarve is remote, isolated, and certainly not visited by tourists who invade the coast. Here; travelers, tourists, surfers, and windsurfers are enchanted by the wonderful sunsets and beautiful beaches. You will overnight in a hotel with comfort equipped with indoor pool. You will have dinner in a typical restaurant in the village