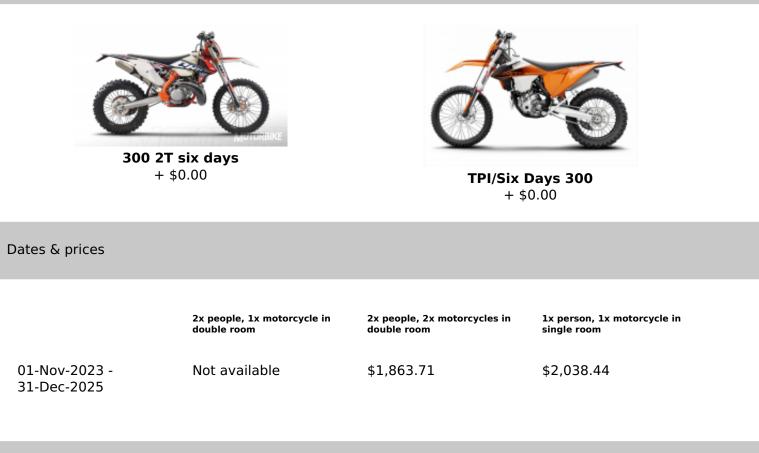

Non-Alcoholic beverages water-coffee

9 B

Support vehicle

Dinner

Local taxes

Maps & Roadbook

Motorcycle rental KTM 250 exc-f - KTM

TPI or Buggy 500 cc