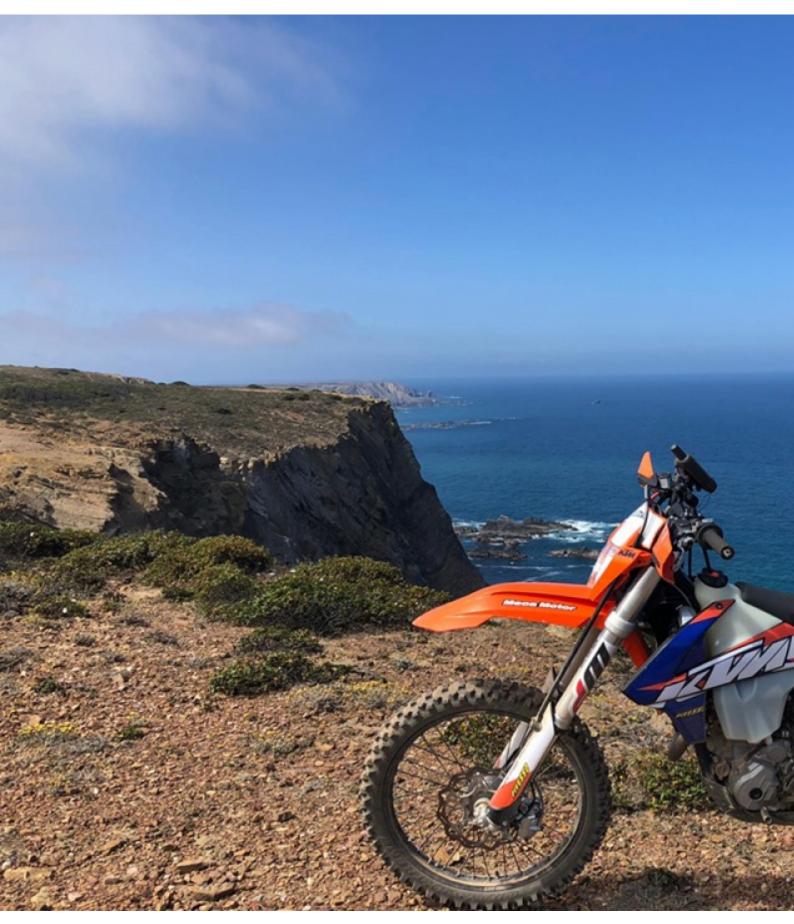

Do you want to discover the Portuguese Algarve in a way you can not imagine? On a KTM 450 cc or on an all-terrain buggy? Do not think twice, come with us and discover this incredible country as you never imagined.

### 3 - Sabóia - Vila do Bispo - O

Saboia - Vila do Bispo: The ride continues by tracking through postcard landscapes to reach Vila do Bispo, a small town 22 kilometers west of Lagos. It is a pretty village with old typical Algarve houses, grouped around the 16th century church. This "far west" area is still untouched by mass tourism and has beautiful beaches and beautiful countryside. The circuit that takes place in the morning in the mountains and around noon, you will start to smell the sea and the Via Algarviana will end in the Parque Natural do Sudoeste Alentejo and Costa Vicentina, the most unspoiled coast of Europe. Continue along the coast from Carrapateira, a former fishing village. This corner of the Algarve is remote, isolated, and certainly not visited by tourists who invade the coast. Here; travelers, tourists, surfers, and windsurfers are enchanted by the wonderful sunsets and beautiful beaches. You will overnight in a hotel with comfort equipped with indoor pool. You will have dinner in a typical restaurant in the village

#### 4 - Vila do Bispo - Monchique - 0

Vila do Bispo - Monchique: An off-road circuit that will take you between landscapes and enchanting colors to culminate in Cape S. Vincent, which is the last branch of the Algarve overlooking the Atlantic Ocean. We will cross the BRÃO SÃO JOÃO wind farm the largest in the Algarve, the afternoon break at "FRIDAY HAPPINESS" for a beer.