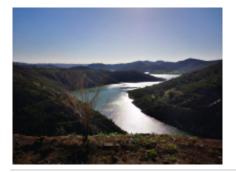

### 3 - Sabóia - Vila do Bispo - O

Saboia - Vila do Bispo: The ride continues by tracking through postcard landscapes to reach Vila do Bispo, a small town 22 kilometers west of Lagos. It is a pretty village with old typical Algarve houses, grouped around the 16th century church. This "far west" area is still untouched by mass tourism and has beautiful beaches and beautiful countryside. The circuit that takes place in the morning in the mountains and around noon, you will start to smell the sea and the Via Algarviana will end in the Parque Natural do Sudoeste Alentejo and Costa Vicentina, the most unspoiled coast of Europe. Continue along the coast from Carrapateira, a former fishing village. This corner of the Algarve is remote, isolated, and certainly not visited by tourists who invade the coast. Here; travelers, tourists, surfers, and windsurfers are enchanted by the wonderful sunsets and beautiful beaches. You will overnight in a hotel with comfort equipped with indoor pool. You will have dinner in a typical restaurant in the village

Starting from the ocean, we start heading inland through the eucalyptus forests to 990 m Monte Foia, an immersion in nature along the banks of the Guadiana River and through the Serra de Monchique, cork production area and typical villages. In the evening you will arrive at Monchique, a hotel facility.