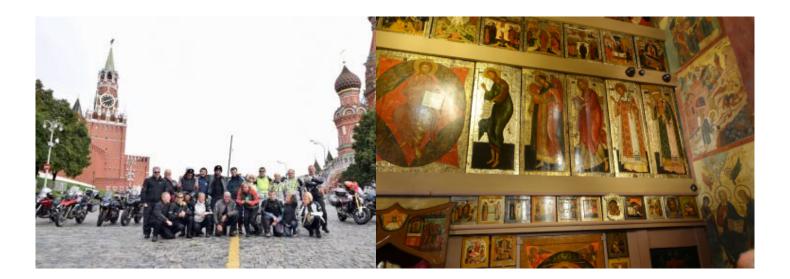

#### 1 - - Moscow -

Today you arrive in Moscow. After some rest, there will be a kick off meeting regarding the tour. We will provide you with the details and itinerary, and give some advice about rules and customs in Russia. After the kick off we will go for a walk and explore Moscow, as well as have a dinner at a nice restaurant with the Russian cuisine near the Kremlin.

#### 2 - Moscow - Moscow - 400 km

This day we have an excursion around the city. Starting with Kremlin and Red Square, we will see GUM (The main shopping mall) and Saint Basil's Cathedral. Later on we will explore the subway (Metro) and have a walk down Arbat, which is the most famous pedestrian street in Moscow, where you can buy authentic Russian souvenirs.

### 3 - Moscow - Valday - 400 km

In the morning we will go to the Red Square to take photos with the bikes. After that, we leave Moscow and head to Valday. We will have lunch somewhere in the middle of the day, most probably in Tver. Also we visit Valdaisky Iversky Svyatoozersky Bogoroditsky Monastery, one of the most praised places for Orthodox Russians. This night we will spend in the cozy hotel on the territory of the Valdai National Park. Here you will see the authentic household with meat and dairy products and have a chance to take Russian baths.