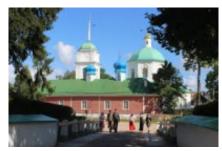

### 3 - Moscow - Valday - 400 km

In the morning we will go to the Red Square to take photos with the bikes. After that, we leave Moscow and head to Valday. We will have lunch somewhere in the middle of the day, most probably in Tver. Also we visit Valdaisky Iversky Svyatoozersky Bogoroditsky Monastery, one of the most praised places for Orthodox Russians. This night we will spend in the cozy hotel on the territory of the Valdai National Park. Here you will see the authentic household with meat and dairy products and have a chance to take Russian baths.