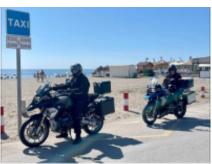

### 1 - Málaga - Málaga - 0

Tour briefing and group dinner. We will collect you at the airport or train station and take you to the group hotel, where you can relax until our evening briefing. After an introduction to your fellow riders and chatting through bikes and organizational details, we will head out for a delicious Spanish meal to finish off the day.