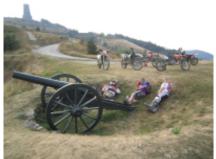

On this route through the deepest and most inhospitable mountains in Europe, with trees over 40 meters, where you can find deer, bears, wolves and all kinds of fauna, you will feel like a professional hardener, always surrounded by mud, rivers, stones and trialeras of heart attack ...

#### 1 - Sofia - Gabrovo - 267 km

We fly to Sofia, where we will pick you up to take you to the concentration hotel located in Gobrovo (about two and a half hours away)

Once at the hotel, we meet the guide and his team and we hold a small explanatory meeting of what we are going to do and see in the coming days.

#### 2 - Gabrovo - Gabrovo - 100 km

We get up early, and a good breakfast awaits us, before we start on the bikes ...

The route always starts and ends in Gobrovo, and will be between 80 and 120 km per day (about 8 hours on the bike)