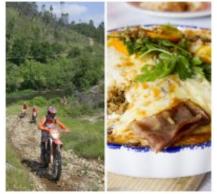

#### A MOTORCYCLE TOUR WITH ADRENALINE, HERITAGE AND MODERNITY

This Enduro tour begins in the Porto city center. After a short 15-minute ride up the banks of the Douro, at Serra de Valongo, the offroad experience begins through the famous trails of the Extreme XL Lagares.

A true haven for Enduro lovers, the mountain peaks of Serra de Valongo, with its very technical rocky trails and stunning backdrop, make for a thrilling ride. For the less experienced riders, alternative trails are always available.

For three days, you will enjoy the best enduro trails, riding the latest KTM motorbikes (of-the-year models) through river beds, and in some cases through streams, supported by experienced enduro guides who will lead you through some unbelievable places. At the end of each day, after all challenges have been met, everyone will feel like an Enduro hero and can experience a warming group dinner.