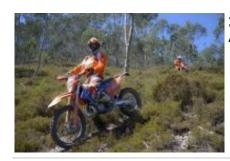

A true haven for Enduro lovers, the mountain peaks of Serra de Valongo, with its very technical rocky trails and stunning backdrop, make for a thrilling ride. For the less experienced riders, alternative trails are always available.

For three days, you will enjoy the best enduro trails, riding the latest KTM motorbikes (of-the-year models) through river beds, and in some cases through streams, supported by experienced enduro guides who will lead you through some unbelievable places. At the end of each day, after all challenges have been met, everyone will feel like an Enduro hero and can experience a warming group dinner.