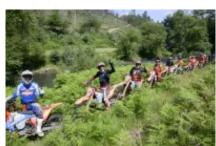

A true haven for Enduro lovers, the mountain peaks of Serra de Valongo, with its very technical rocky trails and stunning backdrop, make for a thrilling ride. For the less experienced riders, alternative trails are always available.

For three days, you will enjoy the best enduro trails, riding the latest KTM motorbikes (of-the-year models) through river beds, and in some cases through streams, supported by experienced enduro guides who will lead you through some unbelievable places. At the end of each day, after all challenges have been met, everyone will feel like an Enduro hero and can experience a warming group dinner.