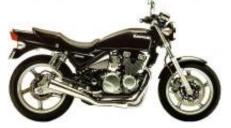

#### **4 - Lleida - Barcelona - 150** Ride to Barcelona, through the interior roads and hills.

**CB 750** + \$0.00

**XS 400** + \$0.00

**K75 Scrambler** + \$0.00

**CB 250 Cafe Racer** + \$0.00

**K75 Cafe Racer** + \$0.00

**CB 500 Cafe Racer** + \$0.00

**K100 RS Cafe racer** + \$0.00

**Zephyr 550** + \$0.00

**KZ550 Caferacer** + \$117.28

SR 250 Caferacer + \$0.00

My own motorbike + \$0.00

**GPZ 600 R** + \$0.00

**CB 750 Caferacer** + \$0.00