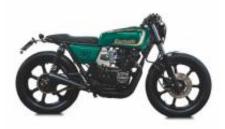

#### **4 - Lleida - Barcelona - 150** Ride to Barcelona, through the interior roads and hills.

**CB 750** + \$0.00

**XS 400** + \$0.00

**K75 Scrambler** + \$0.00

**CB 250 Cafe Racer** + \$0.00

**K75 Cafe Racer** + \$0.00

**CB 500 Cafe Racer** + \$0.00

**K100 RS Cafe racer** + \$0.00

**Zephyr 550** + \$0.00

**KZ550 Caferacer** + \$117.28

SR 250 Caferacer + \$0.00

My own motorbike + \$0.00

**GPZ 600 R** + \$0.00

**CB 750 Caferacer** + \$0.00