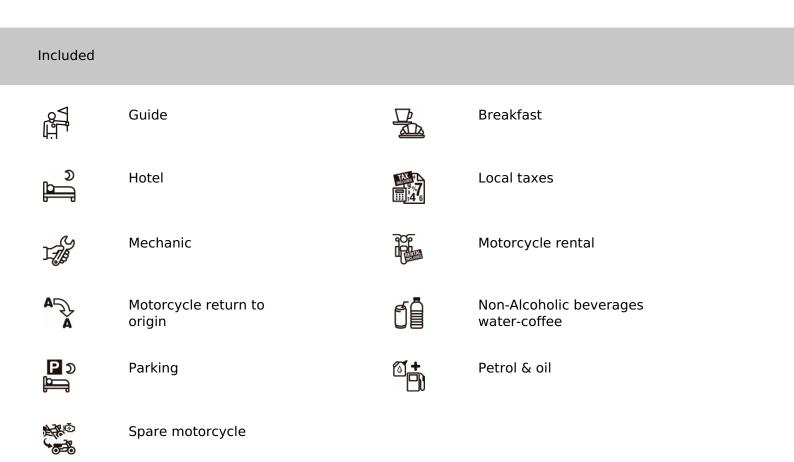

# 5 - Sibiu - Sibiu - 130

Dates & prices

Options

Traslado desde y hacia el aeropuero de Cluj Napoca (ida y vuelta, precio por grupo) \$343.68

| o<br>B<br>B | Support vehicle                | 140      | Alcoholic beverages           |
|-------------|--------------------------------|----------|-------------------------------|
|             | Basic insurance                | Ē        | Damage deposit                |
| iôi         | Dinner                         | 10<br>10 | Enduro body protection<br>kit |
| * <b>Ĥ</b>  | Extreme cold protection<br>kit | ı<br>۳   | Ferrys                        |
| XX          | Flights                        | ĬŎĬ      | Lunch                         |
| *           | Maps & Roadbook                |          | National parks tickets        |
| Ŀ           | On route snacks                | [@]@     | Photo-video souvenir          |
| <b>B</b>    | Tips                           | ē        | Transfers                     |
|             | Visas                          |          |                               |