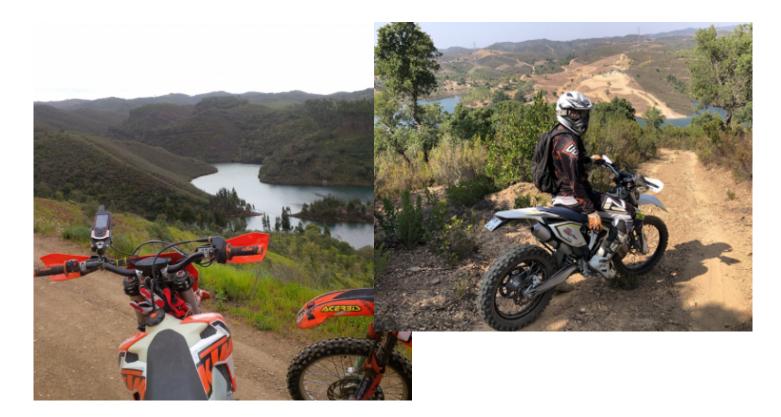

# 2 - São Bartolomeu de Messines - Sabóia - 0

SB de Messines - Saboia: briefing and delivery of vehicles. You will discover during this Raid, the splendid region of the Algarve. Departure from São Bartolomeu de Messines, 20 km north of Albufeira. The tour begins in the Algarve region, to invade the Alentejo region and reach our charming guesthouse, dinner and overnight.

#### 5 - Monchique - São Bartolomeu de Messines - 0

Monchique - Silves - SB Messines: Last leg of our enduro ride, crossing the mountainous region, located inland and including mainly the heart of São Marcos da Serra. Its relief is clearly mountainous, covered mainly by cork oaks and forests, with the lowest population density of the municipality. At midday circuit back, by the trails we arrive at São Bartolomeu de Messines, the trail follows the course of Ribeira do Arade, a stretch of great beauty. You will return your vehicles before being transferred to Albufeira for a last night in the festive atmosphere of southern Portugal. Dinner and overnight at the hotel.