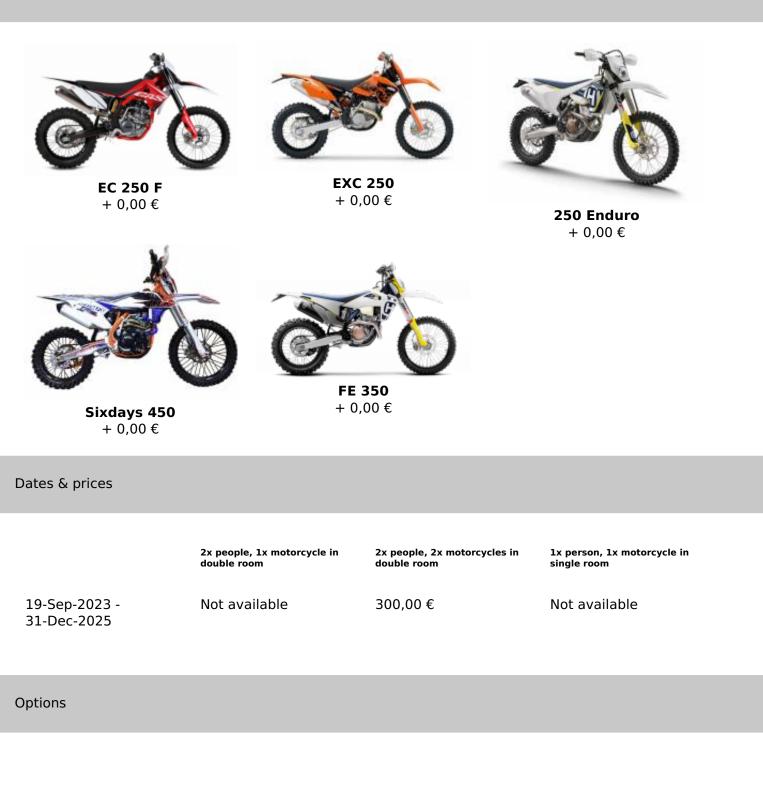

We offer Gas Gas, KTM and Husqvarna 4 and 2-stroke motorcycles, experienced guides and experts on the terrain... you set the level you want and we will take you to discover this incredible corner of the world!!

## 1 - Fethiye - Fethiye - 80

Included

| o<br>T<br>T | Guide           | <b>6</b> 0 | Bagagedepot                   |
|-------------|-----------------|------------|-------------------------------|
| <b>6</b> 0  | Guide           | <b>6</b> 0 | Helm voor de bestuurder       |
| <b>6</b> 0  | Jassen          | 0          | Broeken                       |
| <b>6</b> 0  | Laarzen         | <b>6</b> 0 | Guantes                       |
|             | Basic insurance |            | Enduro body protection<br>kit |