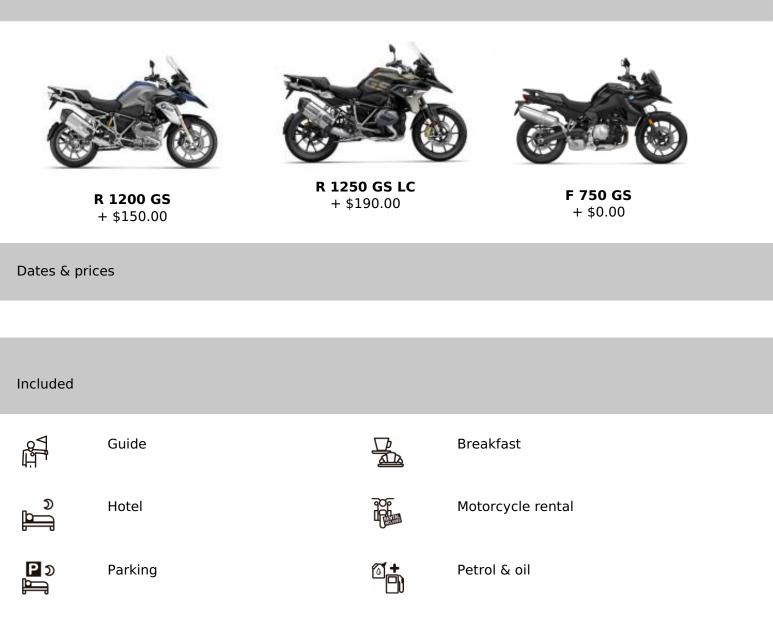

Motorcycle tour Oaxaca and magic towns

## **Motorcycle tour Oaxaca and magic towns**

| Duration | Difficulty | Support vehicle |
|----------|------------|-----------------|
| 11 días  | Normal     | Nee             |
| Language | Guide      |                 |
| en,es    | Ja         |                 |
|          |            |                 |