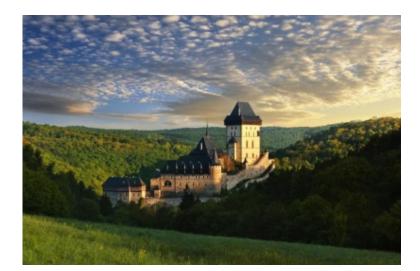

# Karlstejn Castle

Karlstejn is a Gothic castle built by Emperor Charles IV in the 14th century, 28 km southwest of Prague in the Czech Republic.