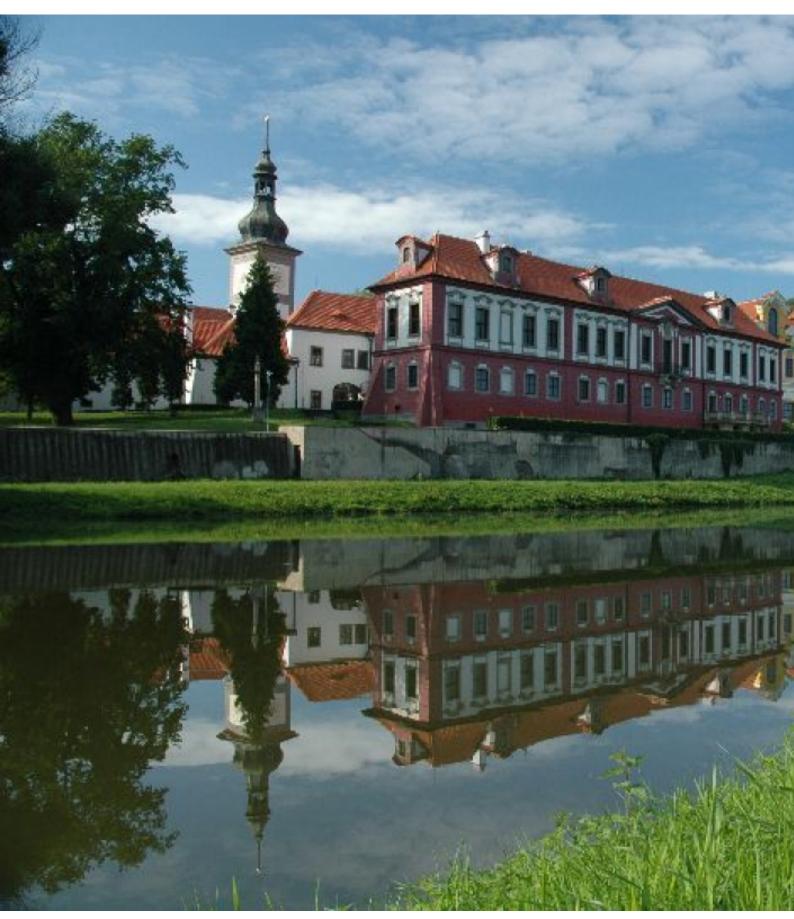

#### Castle Mníšek pod Brdy

A quadrangular castle, situated in the picturesque landscape of the Brdy Highlands near Prague. The interiors, divided into two guided tours, are richly decorated with furniture from the Baroque to the 20th century.