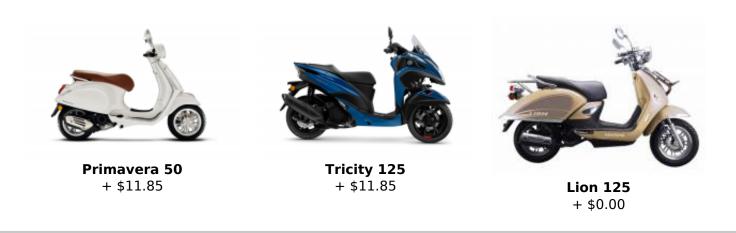

# Dobříš Castle

The Rococo Dobříš Castle and its adjacent parks date back to the second half of the 18th century when the original Baroque Castle was destroyed by fire.

#### Castle Mníšek pod Brdy

A quadrangular castle, situated in the picturesque landscape of the Brdy Highlands near Prague. The interiors, divided into two guided tours, are richly decorated with furniture from the Baroque to the 20th century.

#### **Castle Zbraslav**

In the vicinity of the city of Prague, a village called Zbraslav was founded and became royal property. From 1292 onwards, the royal estate was administered by Cistercian monks, to whom King Wenceslas II donated the estate and decreed the royal burial place to be at Zbraslav.

Languages Offered: English, Czech, Russian







# 1 - Prague - Prague - 158



Dates & prices

# Included



Local taxes



Maps & Roadbook



Motorcycle rental



Non-Alcoholic beverages water-coffee



Petrol & oil

Tips

# Not included

|            | Guide                       | م<br>ا<br>ا | Support vehicle               |
|------------|-----------------------------|-------------|-------------------------------|
| 50ġ        | Alcoholic beverages         |             | Basic insurance               |
|            | Breakfast                   | Ē           | Damage deposit                |
| iĝi        | Dinner                      |             | Enduro body protection<br>kit |
| * <b>Ú</b> | Extreme cold protection kit | <u>m</u>    | Ferrys                        |
| XX         | Flights                     | °<br>₽      | Hotel                         |