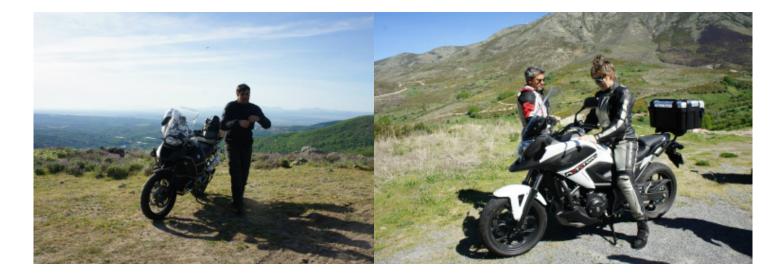

Support vehicle

vee

This Tour combines the history and tradition of two countries!

The central regions of Portugal and Spain have a lot to offer and deserve an extended stay.

During the day, the route is a succession of climbs and descents, in high mountain roads. The Serra da Estrela, Serra de Gredos, Serra da Gata or Peña de Francia are some of the incredible places we have included in this Tour.

Historical cities such as Ávila and Plasência are a must-see in this great adventure!

Wanna go for a ride?